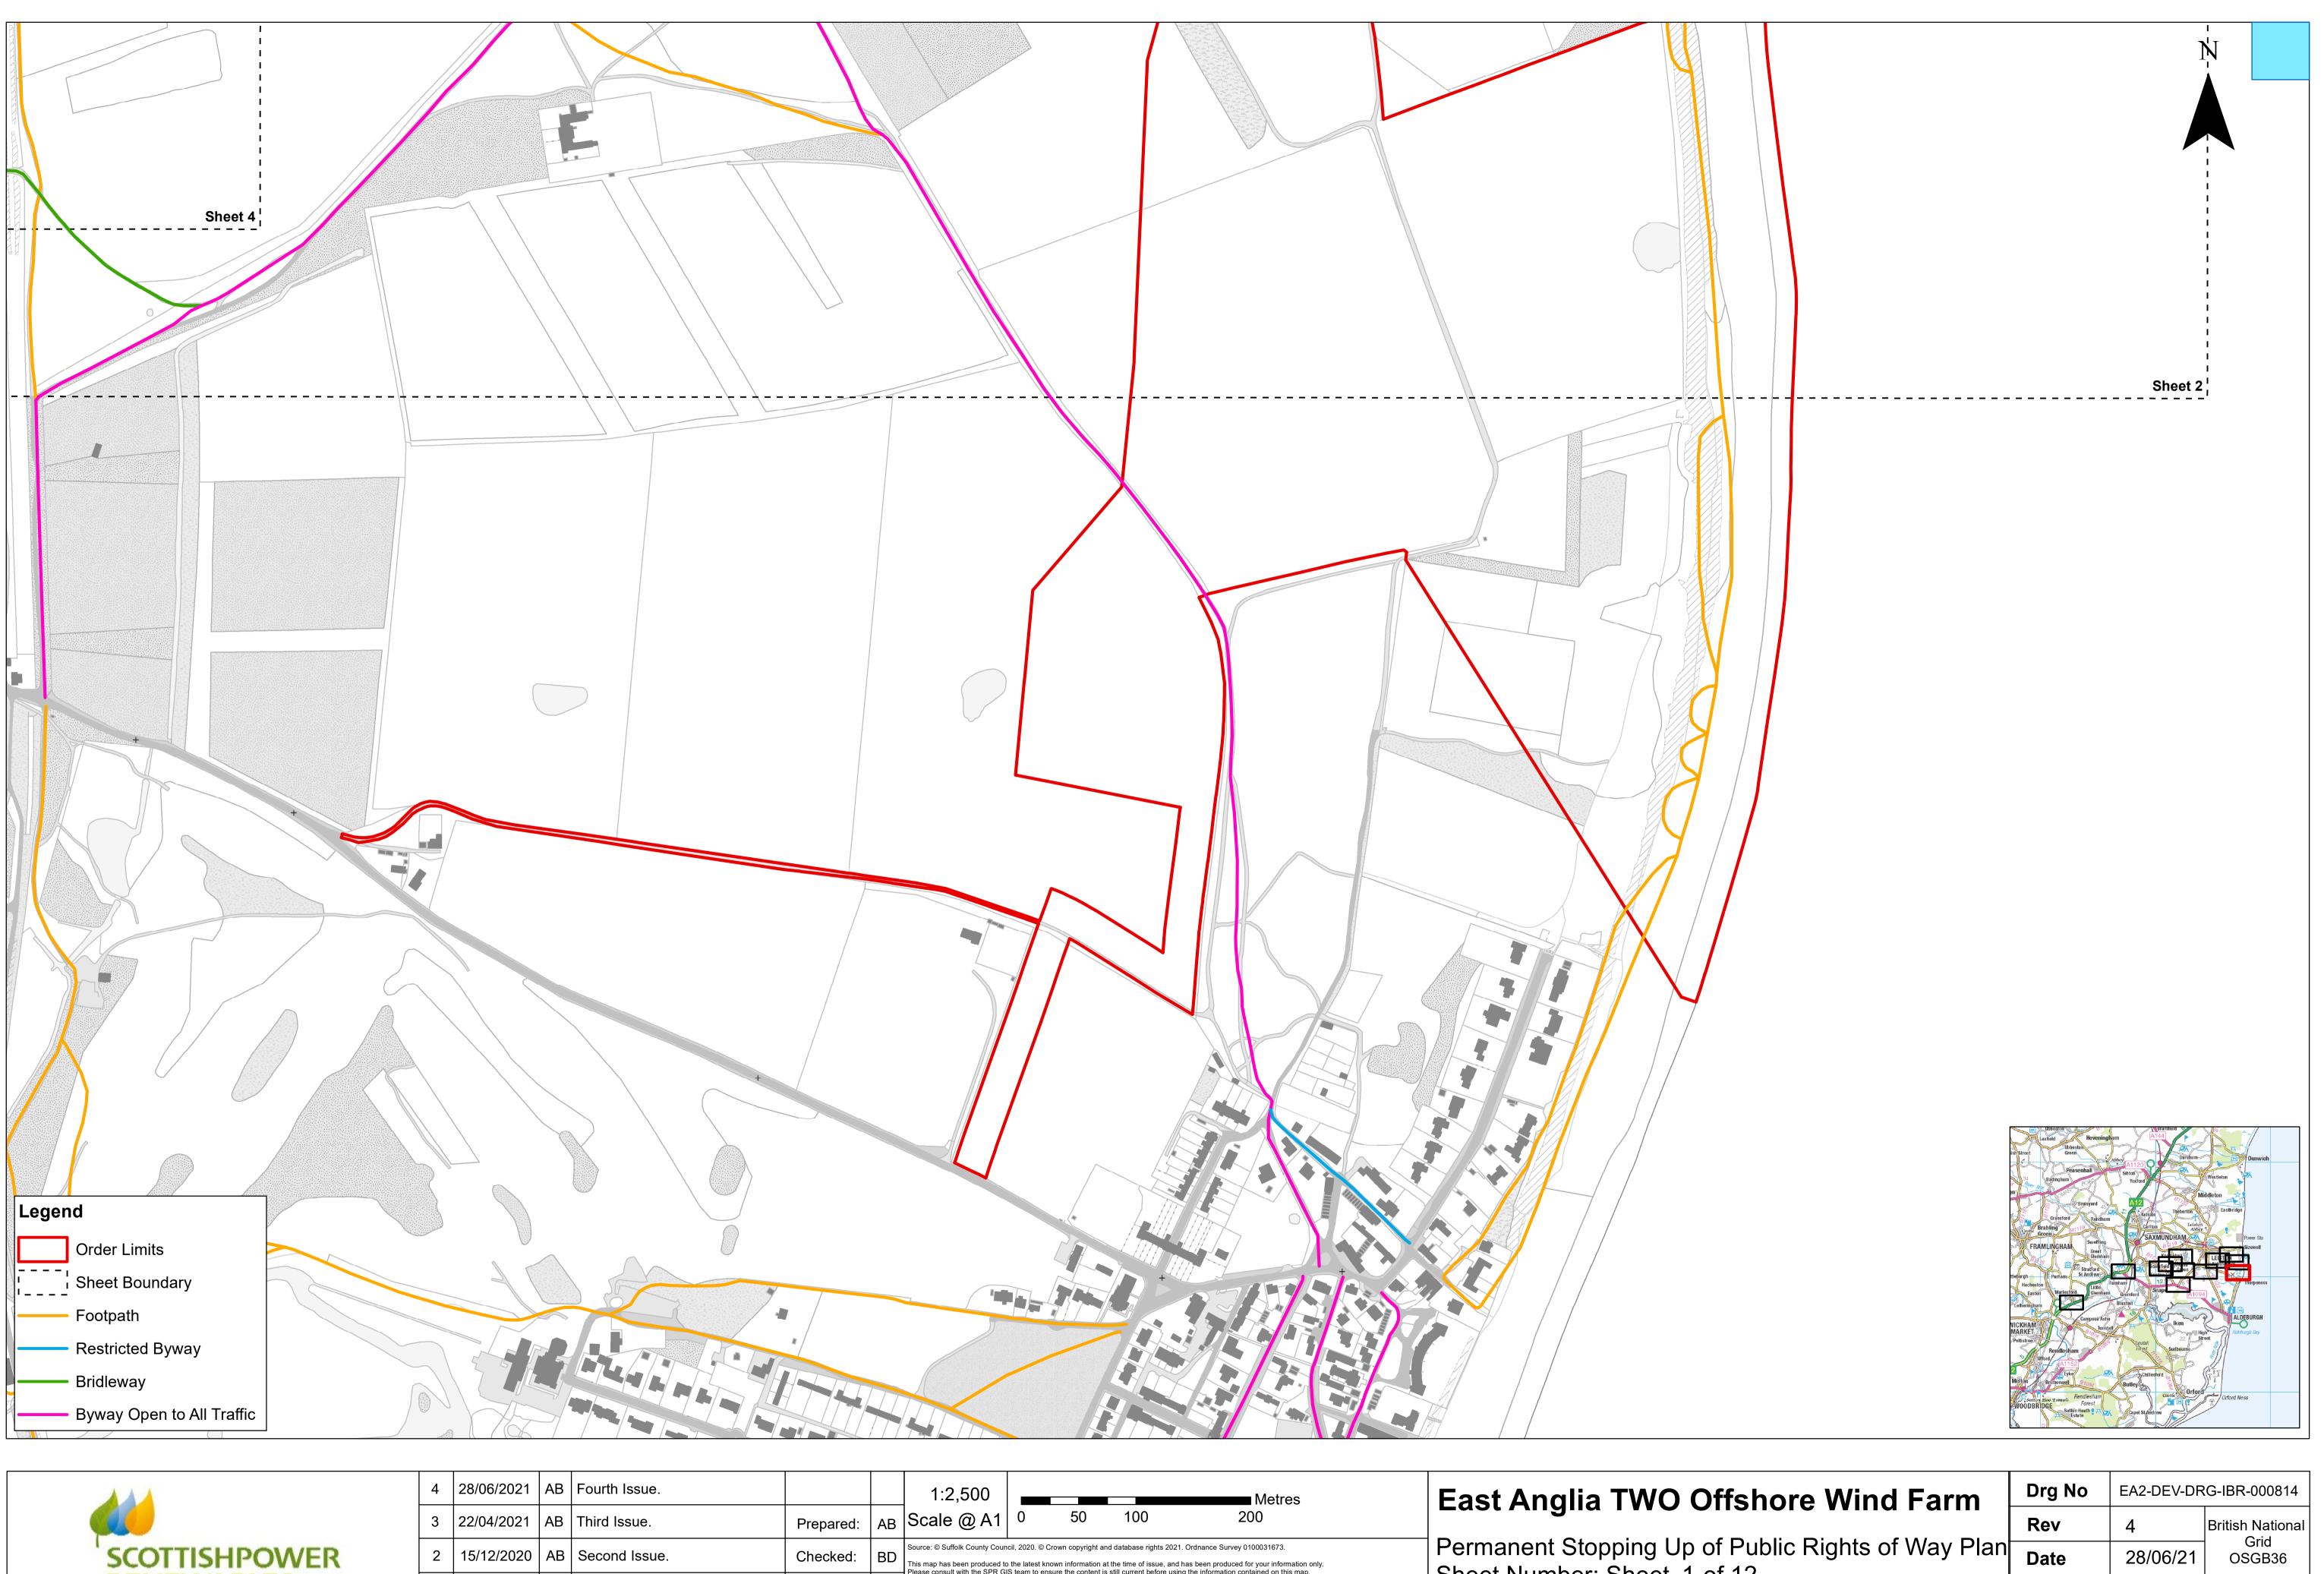

APFP Ref: 5(2) (K)

Doc ref: 2.6

| 4  | 28/06/20 | 021 AB | BF  | Fourth Issue.    |          | 1:2,500                        |                                  |                                   | Metres                                                                                                                                   | East Anglia TWO Offshore Wind Farm                 | Drg No | EA2-DEV-DF   | RG-IBR-000814    |
|----|----------|--------|-----|------------------|----------|--------------------------------|----------------------------------|-----------------------------------|------------------------------------------------------------------------------------------------------------------------------------------|----------------------------------------------------|--------|--------------|------------------|
| 3  | 22/04/20 | )21 AB | в   | Third Issue. Pi  | repared: | AB Scale @ A                   | 1 0 50                           | 100                               | 200                                                                                                                                      |                                                    | Rev    | 4            | British National |
| 2  | 15/12/20 | 020 AB | B   | Second Issue. Cl | hecked:  | D This map has been produce    | d to the latest known informatio | n at the time of issue, and h     | Ordnance Survey 0100031673.<br>has been produced for your information only.<br>g the information contained on this map                   | Permanent Stopping Up of Public Rights of Way Plan | Date   | 28/06/21     | - Grid<br>OSGB36 |
| Re | v Date   | Ву     | у ( | Comment A        | pproved: | To the fullest extent permitte | ed by law, we accept no respon   | sibility or liability (whether in | a contract, tort (including negligence) or otherwise in respect of any<br>ny loss, damage or expense caused by such errors or omissions. | Sheet Number: Sheet 2 of 12                        | APFP R | ef: 5(2) (K) | Doc ref: 2.6     |