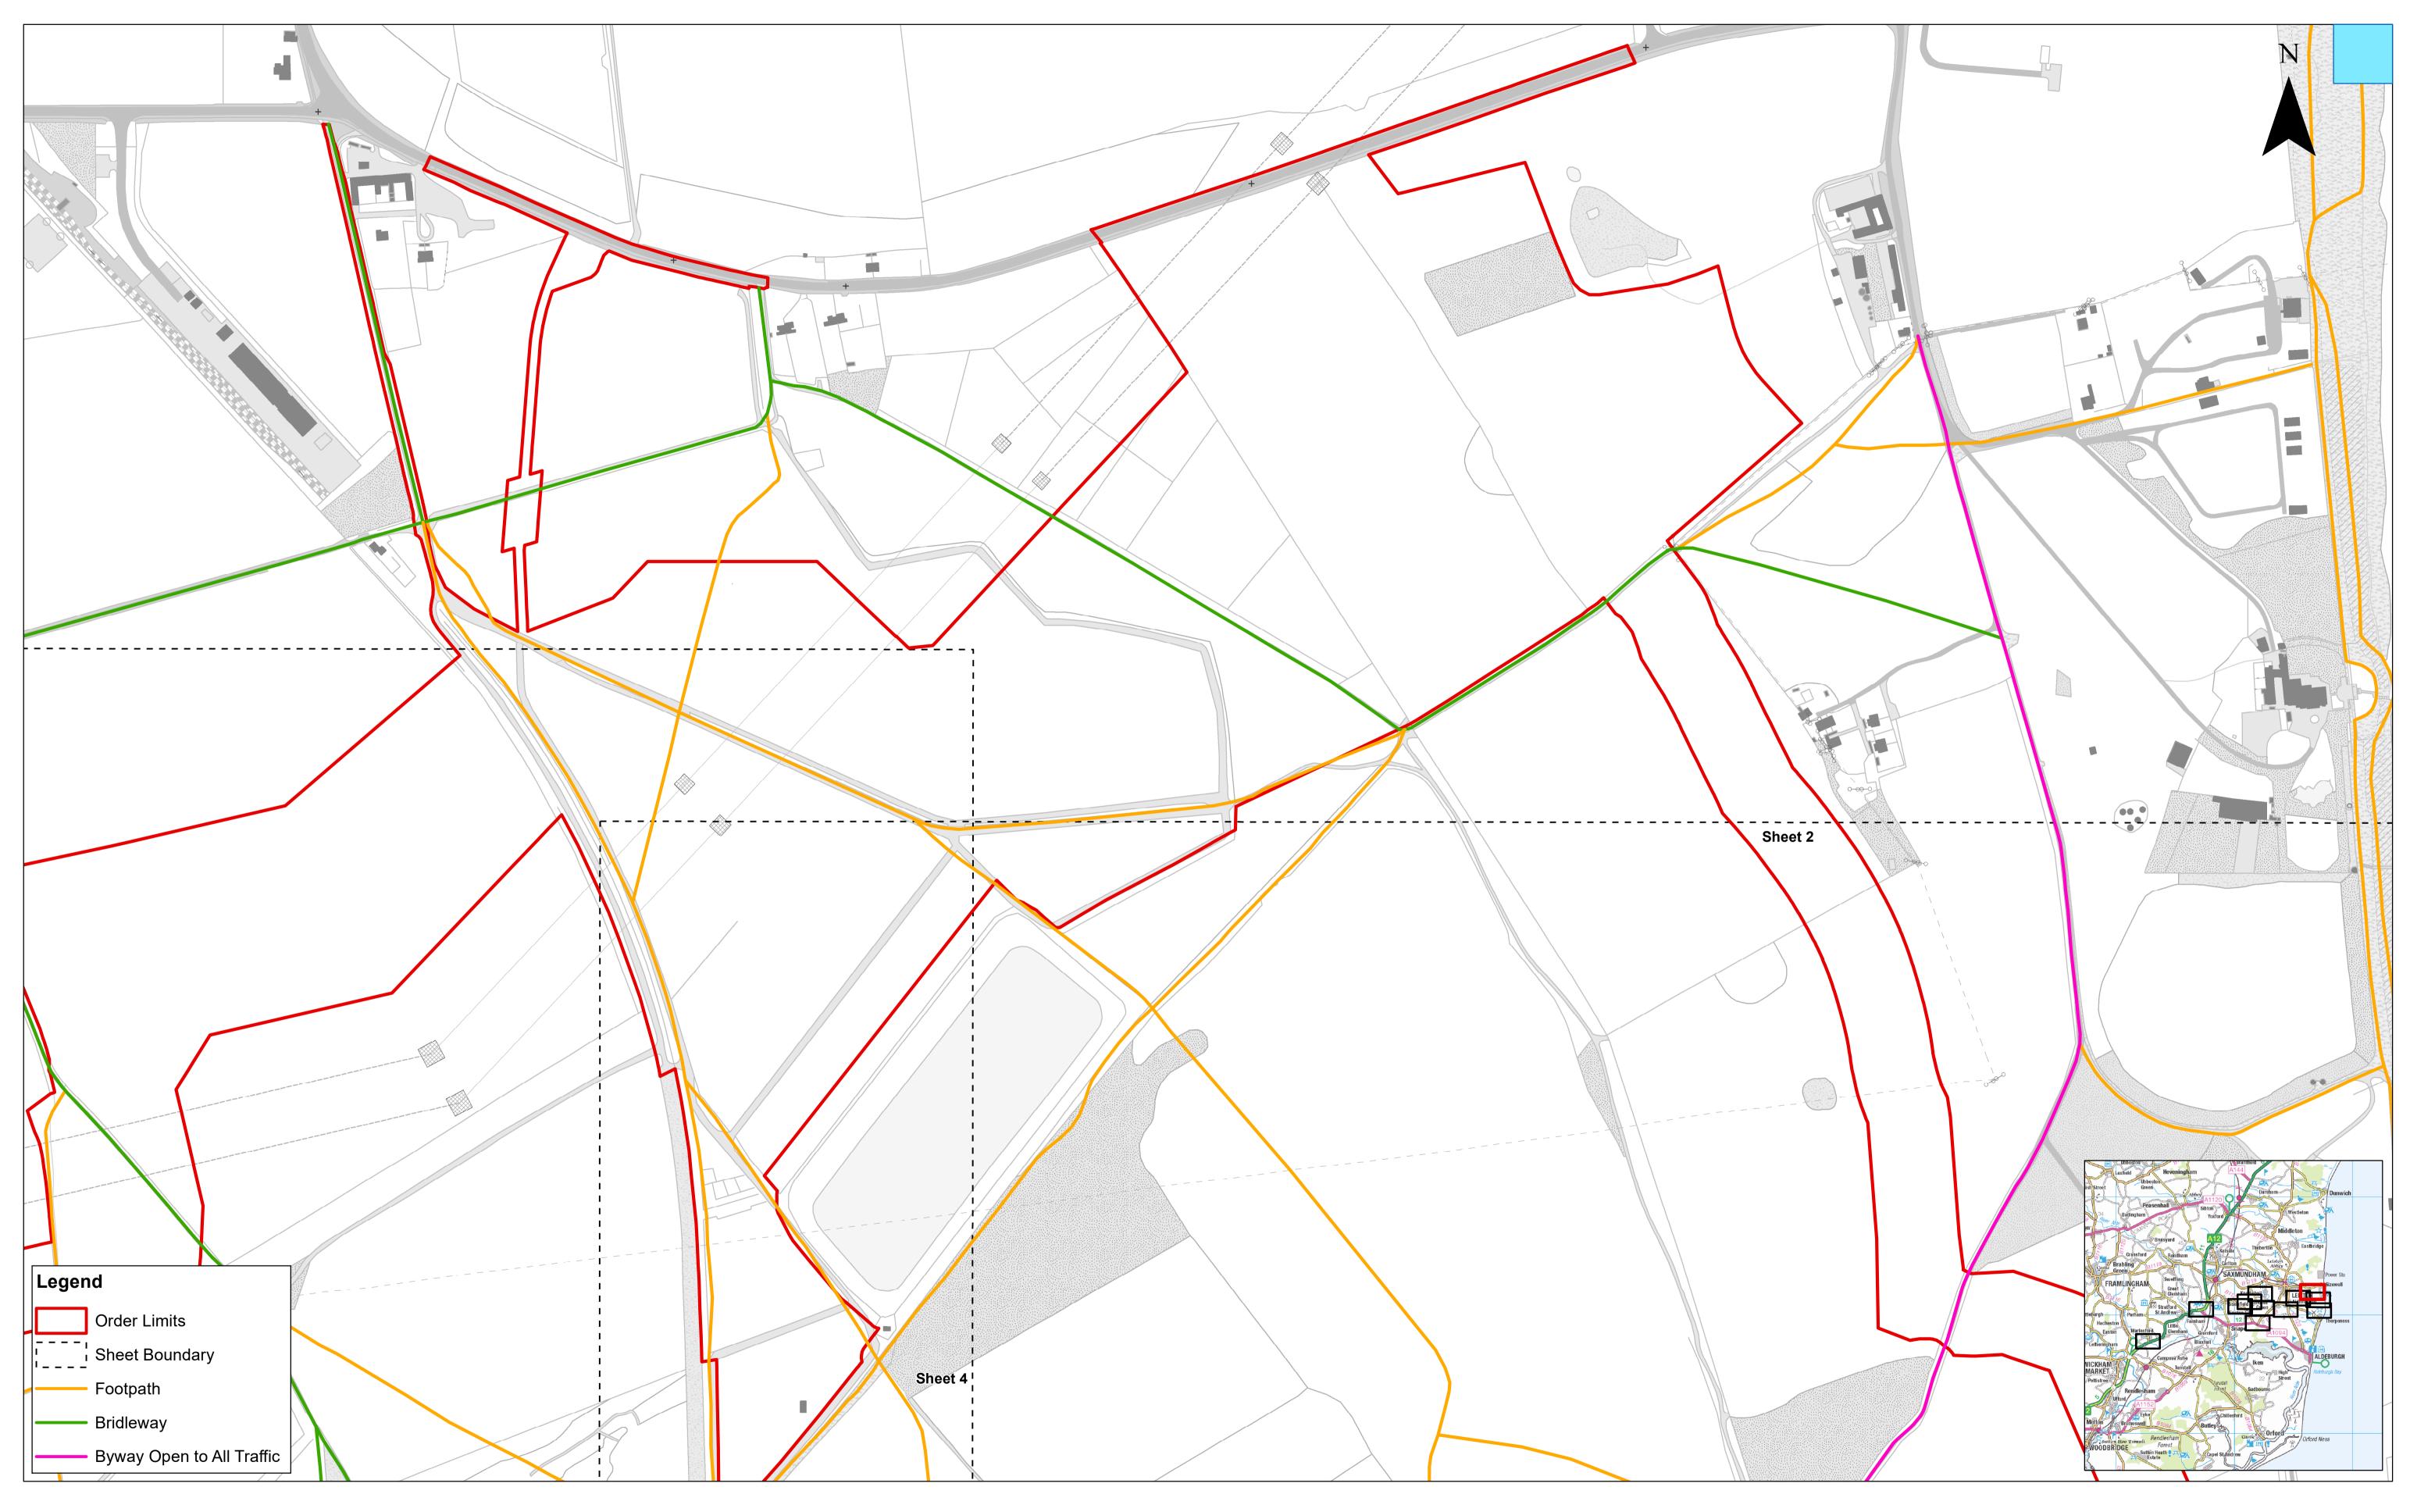

|   | 4 2 | 28/06/2021 | AB | Fourth Issue. |           |    | 1:2,500 Metres                                                                                                                                                                                                                                                                                                                                                                         | East Anglia TWO Offshore Wind Farm                 | Drg No  | EA2-DEV-DF   | RG-IBR-000814    |
|---|-----|------------|----|---------------|-----------|----|----------------------------------------------------------------------------------------------------------------------------------------------------------------------------------------------------------------------------------------------------------------------------------------------------------------------------------------------------------------------------------------|----------------------------------------------------|---------|--------------|------------------|
|   | 3 2 | 2/04/2021  | AB | Third Issue.  | Prepared: | AB | Scale @ A1 0 50 100 200                                                                                                                                                                                                                                                                                                                                                                |                                                    | Rev     | 4            | British National |
|   | 2 1 | 15/12/2020 | AB | Second Issue. | Checked:  | BD | Source: © Suffolk County Council, 2020. © Crown copyright and database rights 2021. Ordnance Survey 0100031673.<br>This map has been produced to the latest known information at the time of issue, and has been produced for your information only.<br>Please consult with the SPR GIS team to ensure the content is still current before using the information contained on this map | Permanent Stopping Up of Public Rights of Way Plan | Date    | 28/06/21     | Grid<br>OSGB36   |
| I | Rev | Date       | Ву | Comment       | Approved: | FM | To the fullest extent permitted by law, we accept no responsibility or liability (whether in contract, tort (including negligence) or otherwise in respect of any errors or omissions in the information contained in the map and shall not be liable for any loss, damage or expense caused by such errors or omissions.                                                              | Sheet Number: Sheet 4 of 12                        | APFP Re | ef: 5(2) (K) | Doc ref: 2.6     |