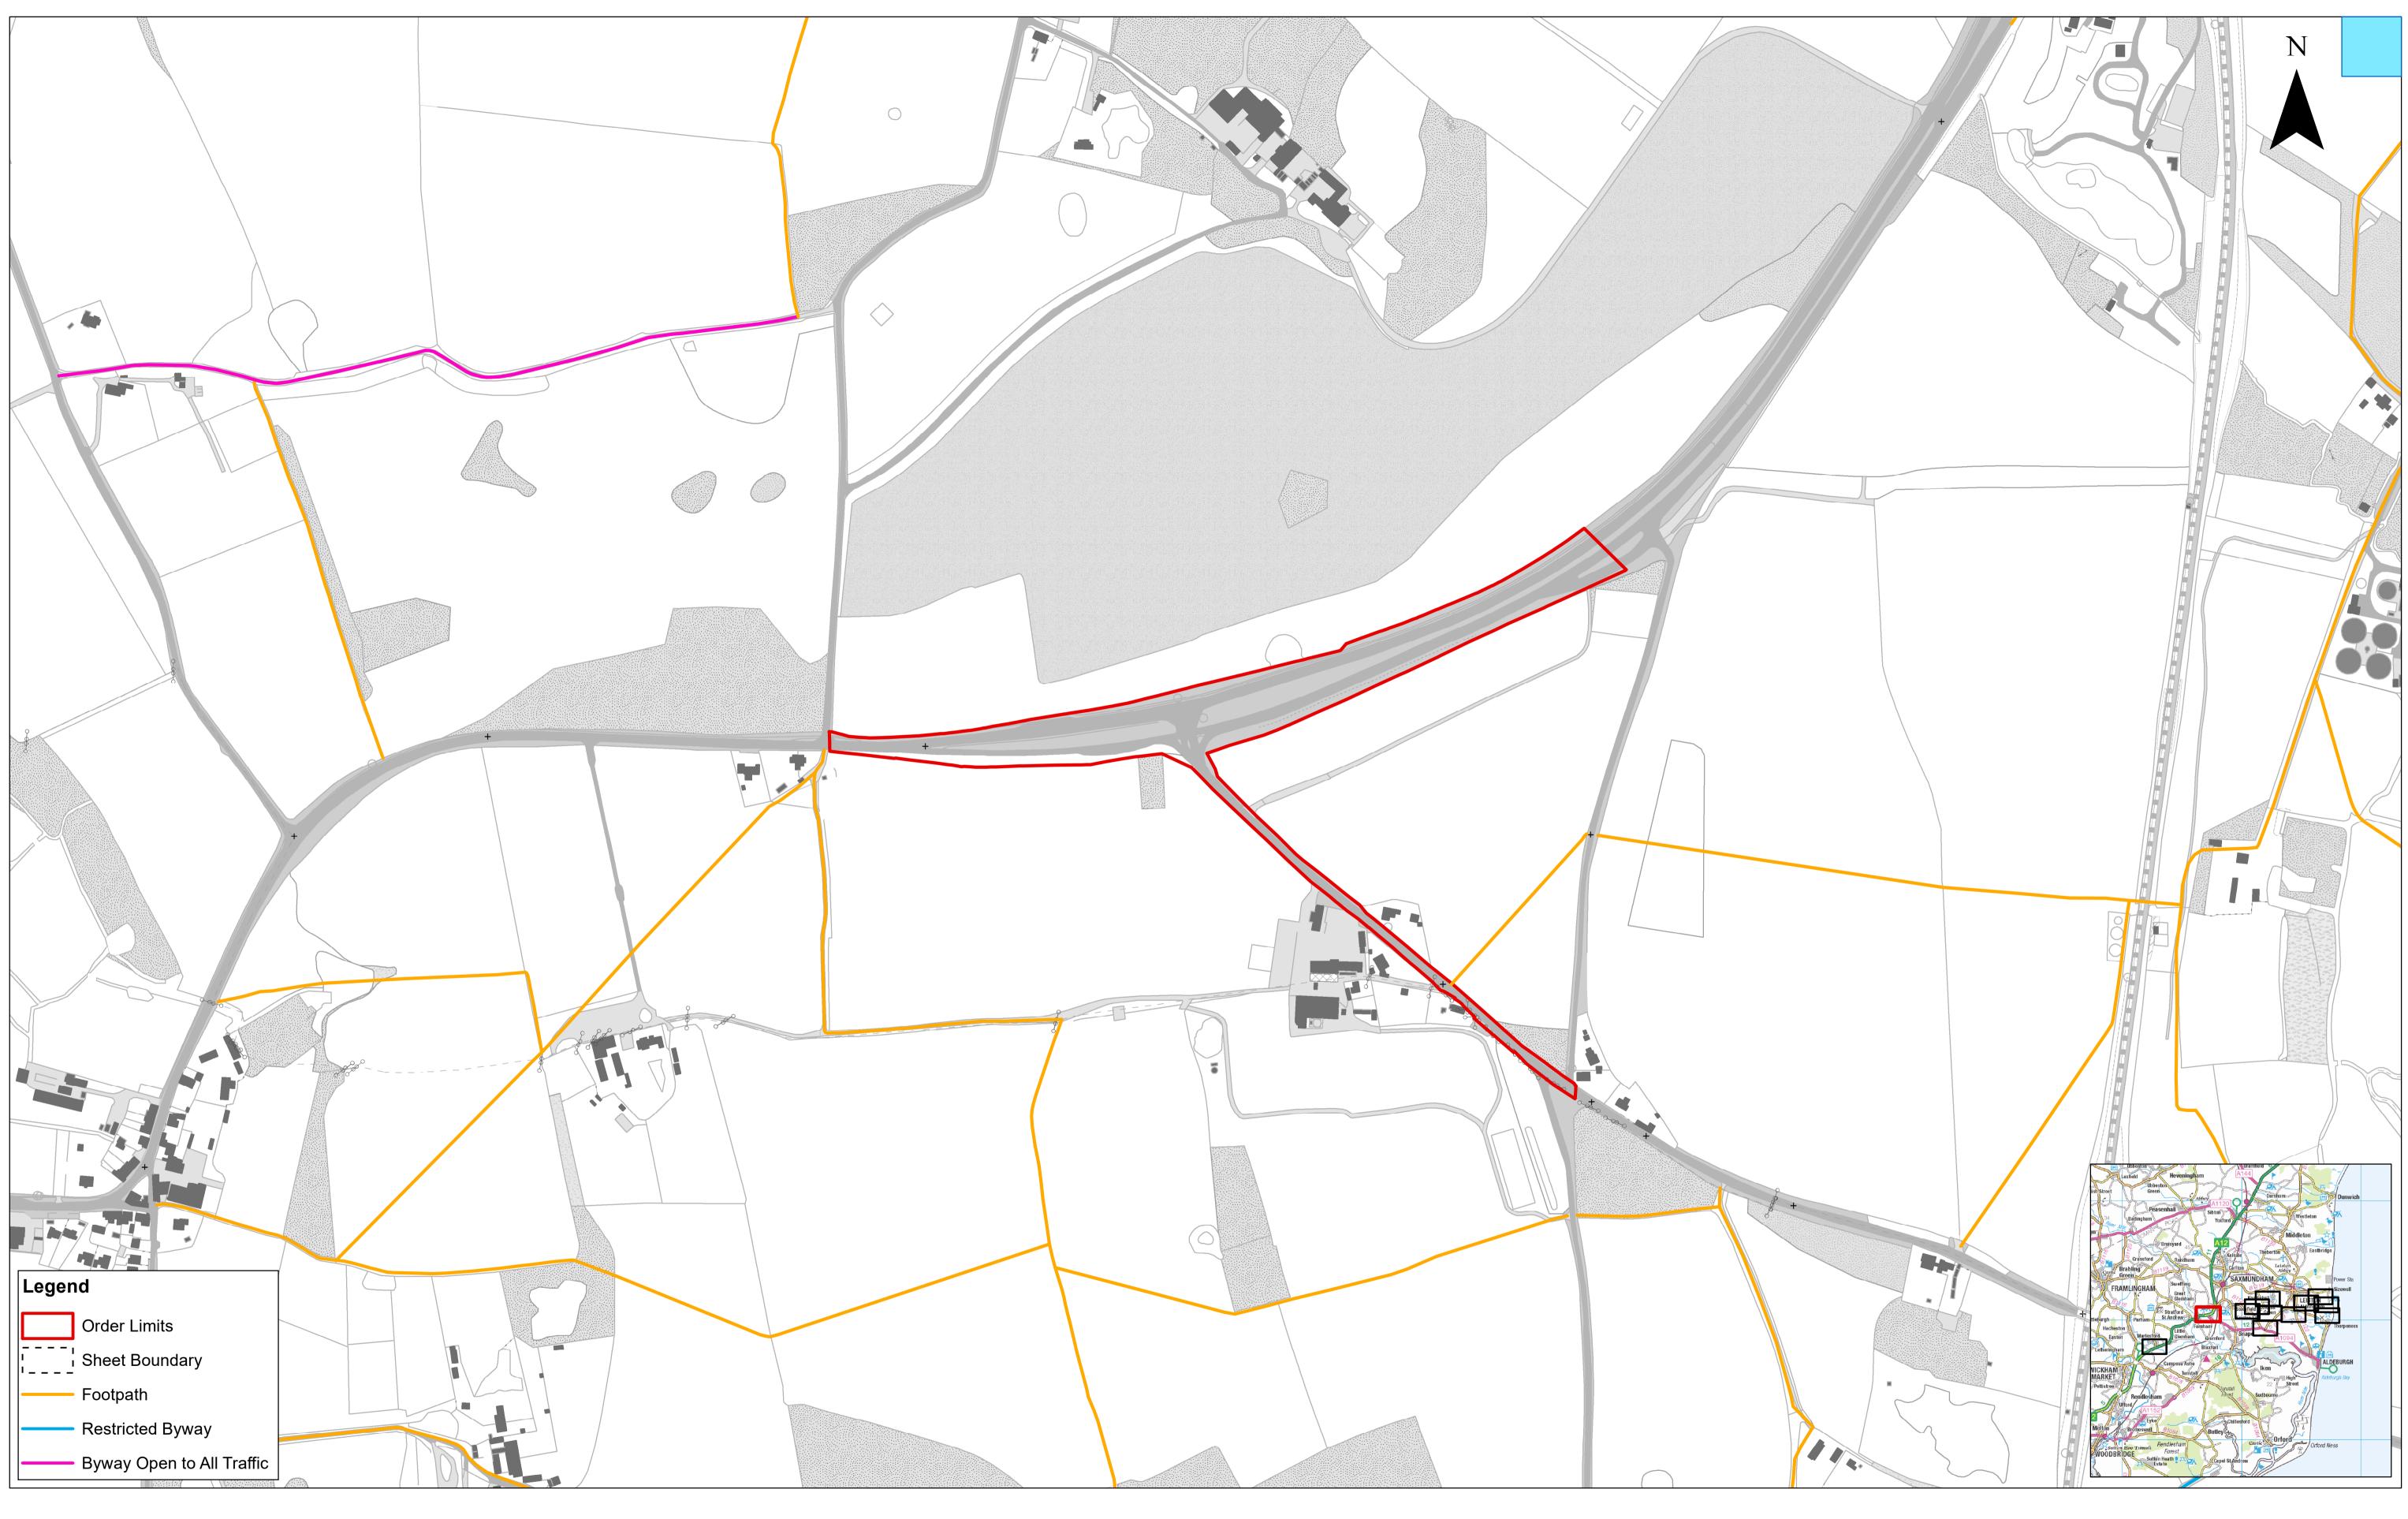

| RENEWABLES    | Rev Date By Comment           | Approved: | FM | To the fullest extent permitted by<br>errors or omissions in the inform                           | e consult with the SPR GIS team to ensure the content is still current before using the information contained on this map.<br>e fullest extent permitted by law, we accept no responsibility or liability (whether in contract, tort (including negligence) or otherwise in respect of any<br>or omissions in the information contained in the map and shall not be liable for any loss, damage or expense caused by such errors or omissions. |                                                                                                     | ons. Sheet Number: Sheet 10 of 12                  | APFP Re | f: 5(2) (K) | Doc ref: 2.6     |





| 4 28/06/2021 AB Fourth Issue. |           | 1:2,500 Metres                                                                                                                                                                                                                                                                                                                                                                             | East Anglia TWO Offshore Wind Farm                 | Drg No | EA2-DEV-DF   | RG-IBR-000814    |
|-------------------------------|-----------|------------------------------------------------------------------------------------------------------------------------------------------------------------------------------------------------------------------------------------