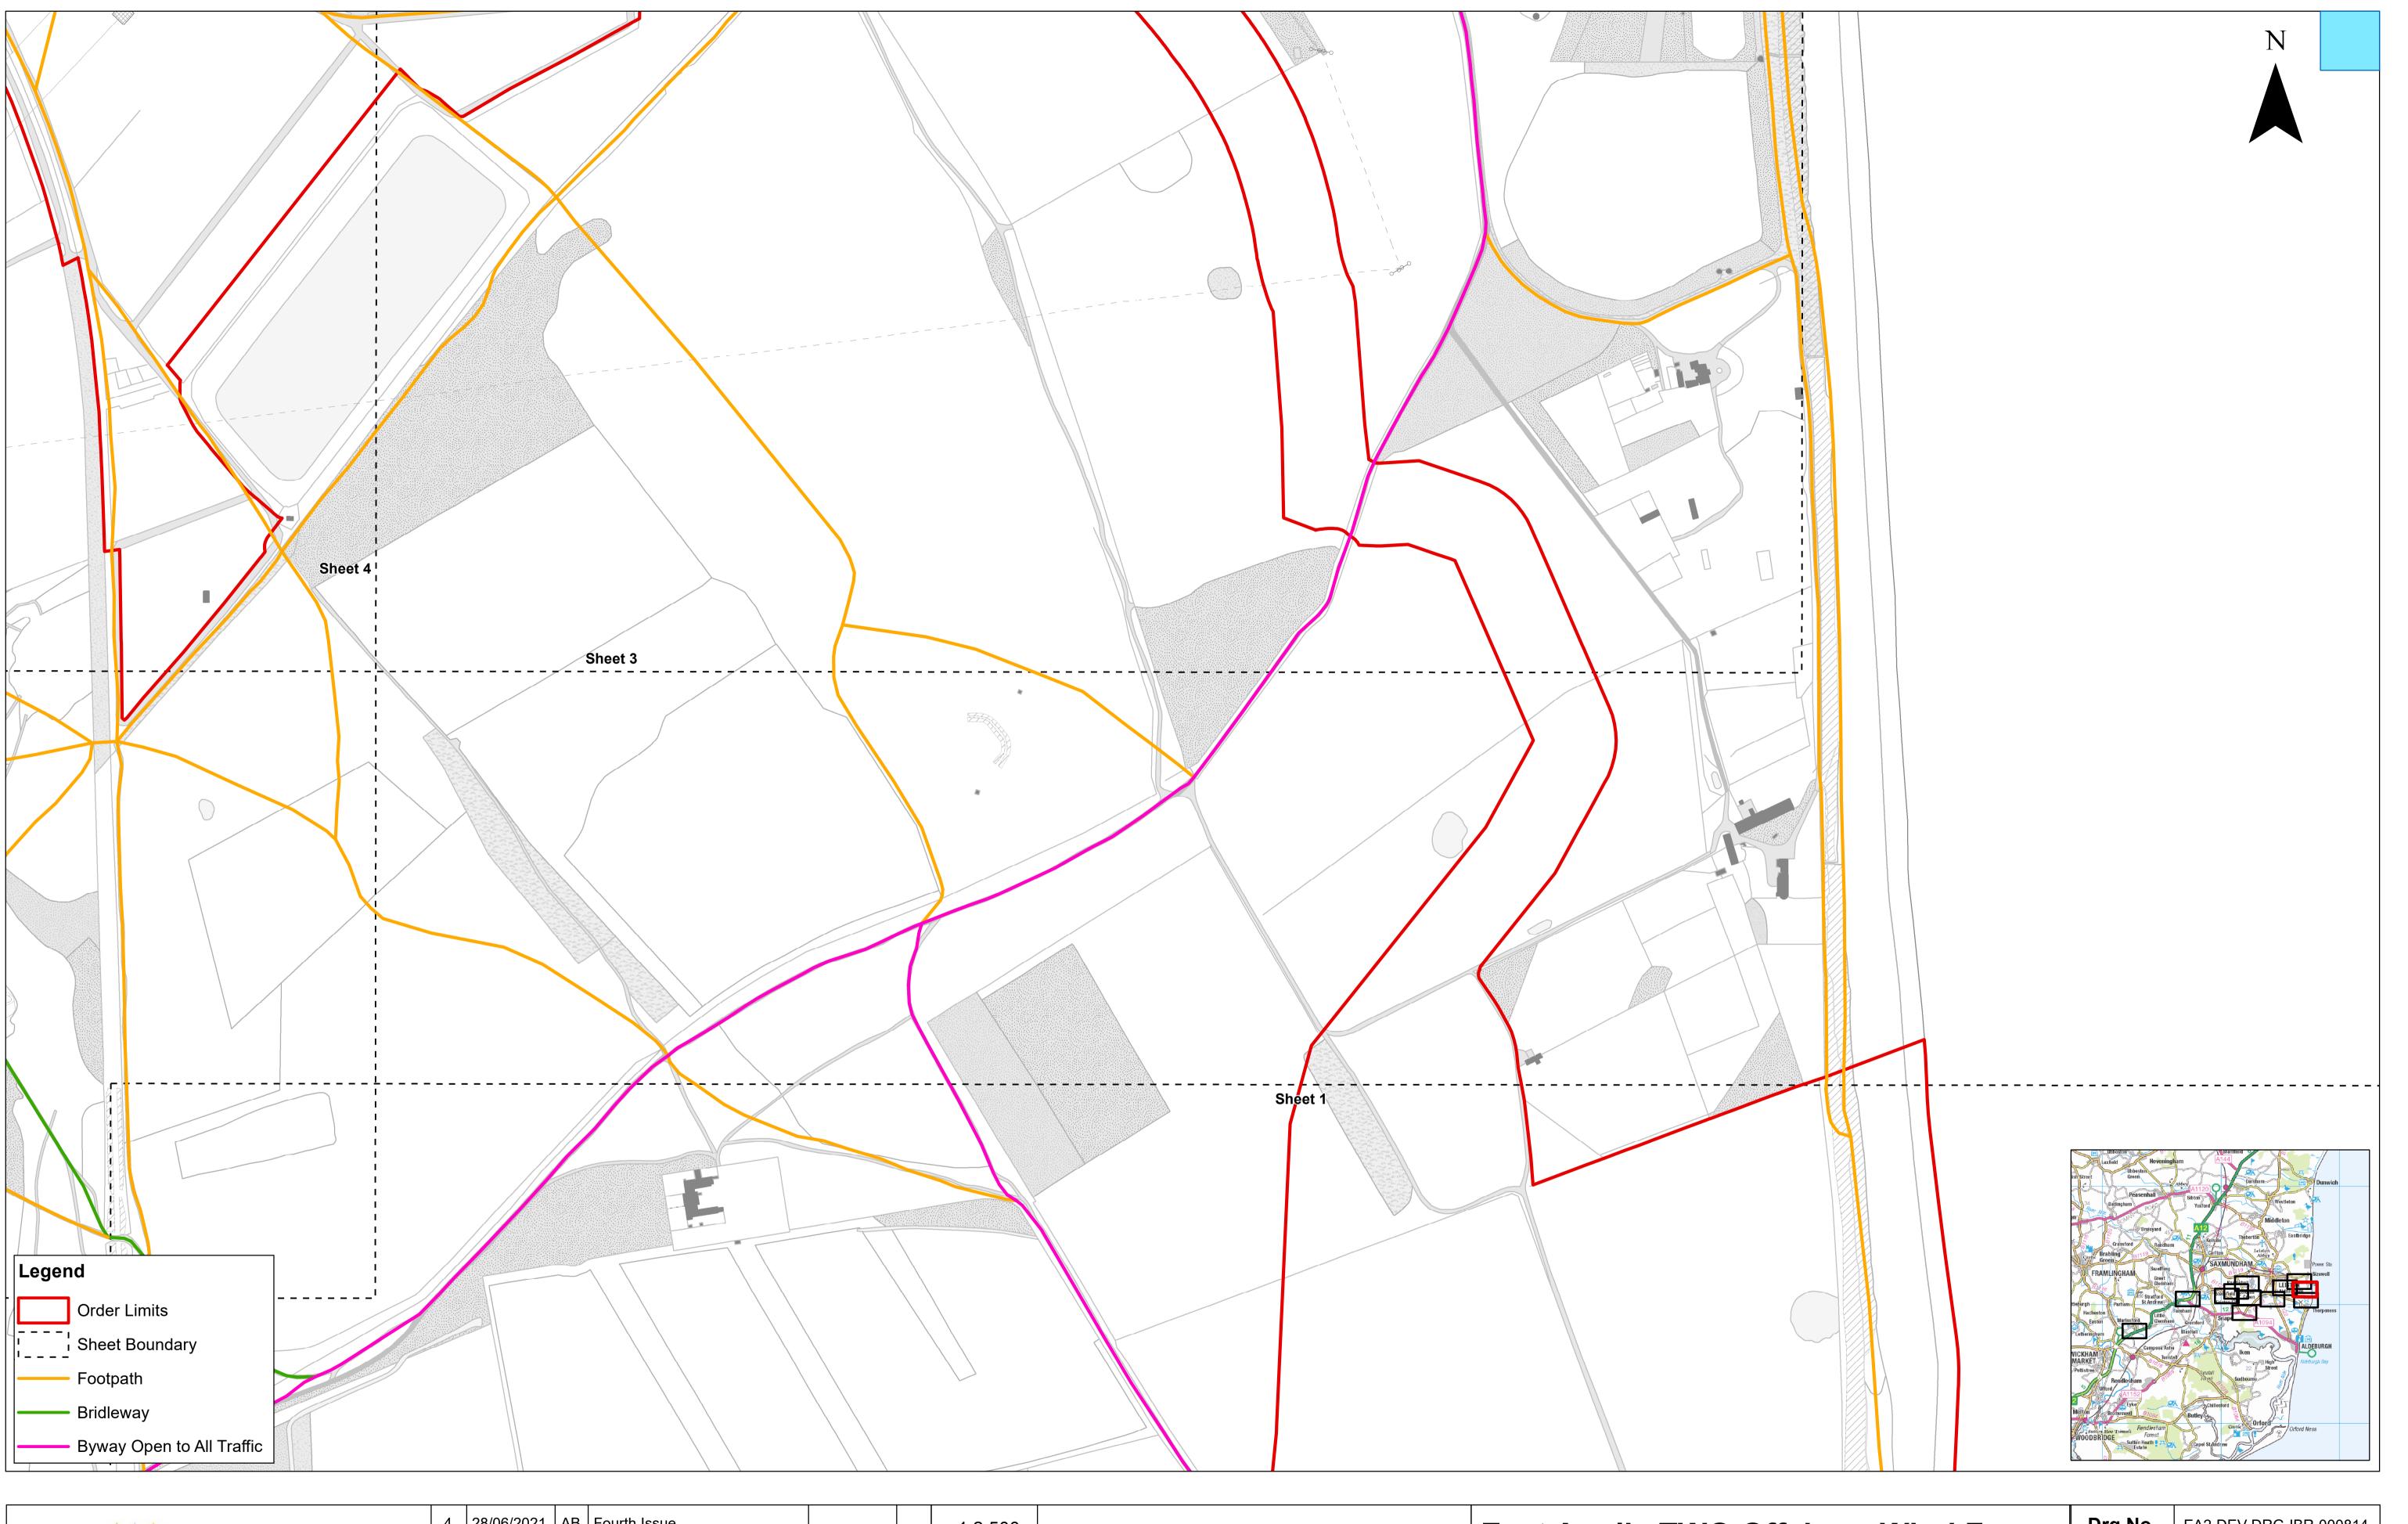

| 4   | 28/06/2021 AE | B Fou | urth Issue.        |        | 1:2,500                            |                                                                                                                                                                                                                                                                                                                                                                                                                                     |                               | Metres                                                                      | East Anglia TWO Offshore Wind Farm                 | Drg No  | EA2-DEV-DF   | RG-IBR-000814    |
|-----|---------------|-------|--------------------|--------|------------------------------------|-------------------------------------------------------------------------------------------------------------------------------------------------------------------------------------------------------------------------------------------------------------------------------------------------------------------------------------------------------------------------------------------------------------------------------------|-------------------------------|-----------------------------------------------------------------------------|----------------------------------------------------|---------|--------------|------------------|
| 3   | 22/04/2021 AE | B Thi | ird Issue. Prepare | d: AB  | Scale @ A1                         | 0 50                                                                                                                                                                                                                                                                                                                                                                                                                                | 100                           | 200                                                                         |                                                    | Rev     | 4            | British National |
| 2   | 15/12/2020 AB | B Se  | cond Issue. Checke | d: BD  | This map has been produced to      | the latest known information                                                                                                                                                                                                                                                                                                                                                                                                        | n at the time of issue, and h | Ordnance Survey 0100031673.<br>has been produced for your information only. | Permanent Stopping Up of Public Rights of Way Plan | Date    | 28/06/21     | Grid<br>OSGB36   |
| Rev | v Date By     | y Co  | Approve            | ed: FM | To the fullest extent permitted by | consult with the SPR GIS team to ensure the content is still current before using the information contained on this map.<br>iullest extent permitted by law, we accept no responsibility or liability (whether in contract, tort (including negligence) or otherwise in respect of<br>or omissions in the information contained in the map and shall not be liable for any loss, damage or expense caused by such errors or omissio |                               | contract, tort (including negligence) or otherwise in respect of any        | Sheet Number: Sheet 3 of 12                        | APFP Re | ef: 5(2) (K) | Doc ref: 2.6     |