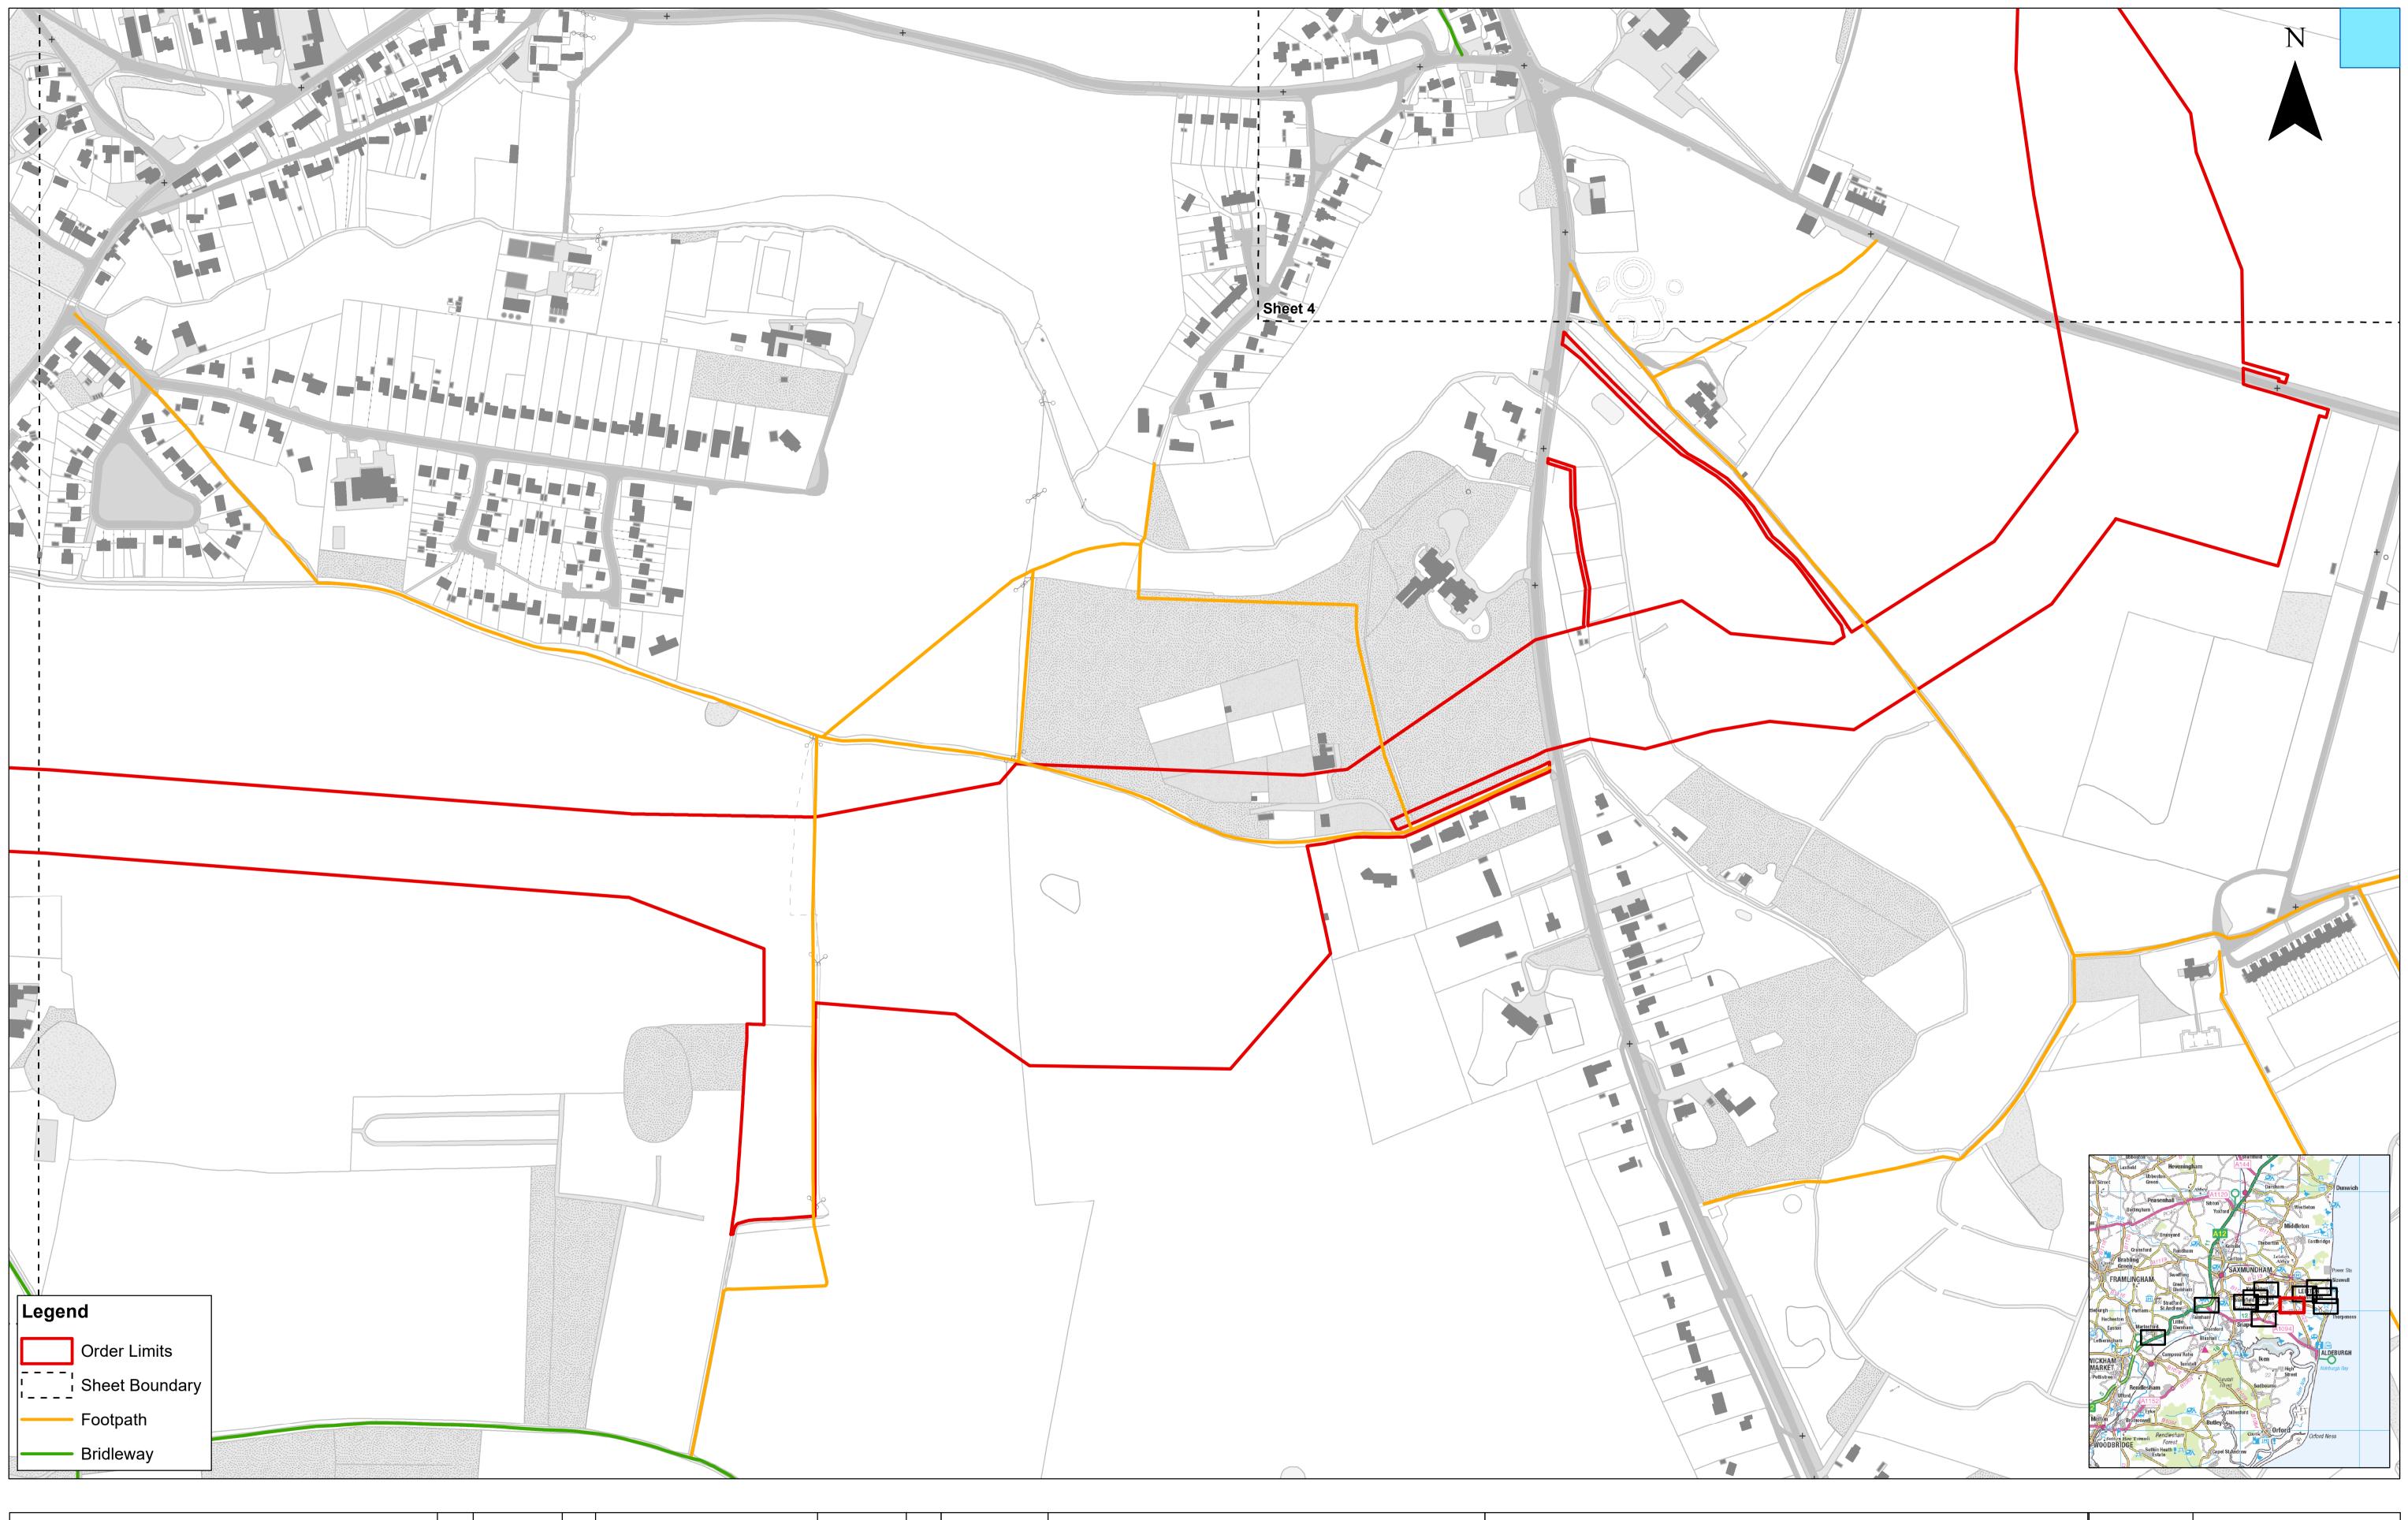

|   | 4 2 | 28/06/2021 | AB | Fourth Issue. |           |    | 1:2,500 Metres                                                                                                                                                                                                                                                                                                                                                                         | East Anglia TWO Offshore Wind Farm                 | Drg No  | EA2-DEV-DF   | RG-IBR-000814    |
|---|-----|------------|----|---------------|-----------|----|----------------------------------------------------------------------------------------------------------------------------------------------------------------------------------------------------------------------------------------------------------------------------------------------------------------------------------------------------------------------------------------|----------------------------------------------------|---------|--------------|------------------|
|   | 3 2 | 2/04/2021  | AB | Third Issue.  | Prepared: | AB | Scale @ A1 0 50 100 200                                                                                                                                                                                                                                                                                                                                                                |                                                    | Rev     | 4            | British National |
|   | 2 1 | 15/12/2020 | AB | Second Issue. | Checked:  | BD | Source: © Suffolk County Council, 2020. © Crown copyright and database rights 2021. Ordnance Survey 0100031673.<br>This map has been produced to the latest known information at the time of issue, and has been produced for your information only.<br>Please consult with the SPR GIS team to ensure the content is still current before using the information contained on this map | Permanent Stopping Up of Public Rights of Way Plan | Date    | 28/06/21     | Grid<br>OSGB36   |
| I | Rev | Date       | Ву | Comment       | Approved: | FM | To the fullest extent permitted by law, we accept no responsibility or liability (whether in contract, tort (including negligence) or otherwise in respect of any errors or omissions in the information contained in the map and shall not be liable for any loss, damage or expense caused by such errors or omissions.                                                              | Sheet Number: Sheet 4 of 12                        | APFP Re | ef: 5(2) (K) | Doc ref: 2.6     |