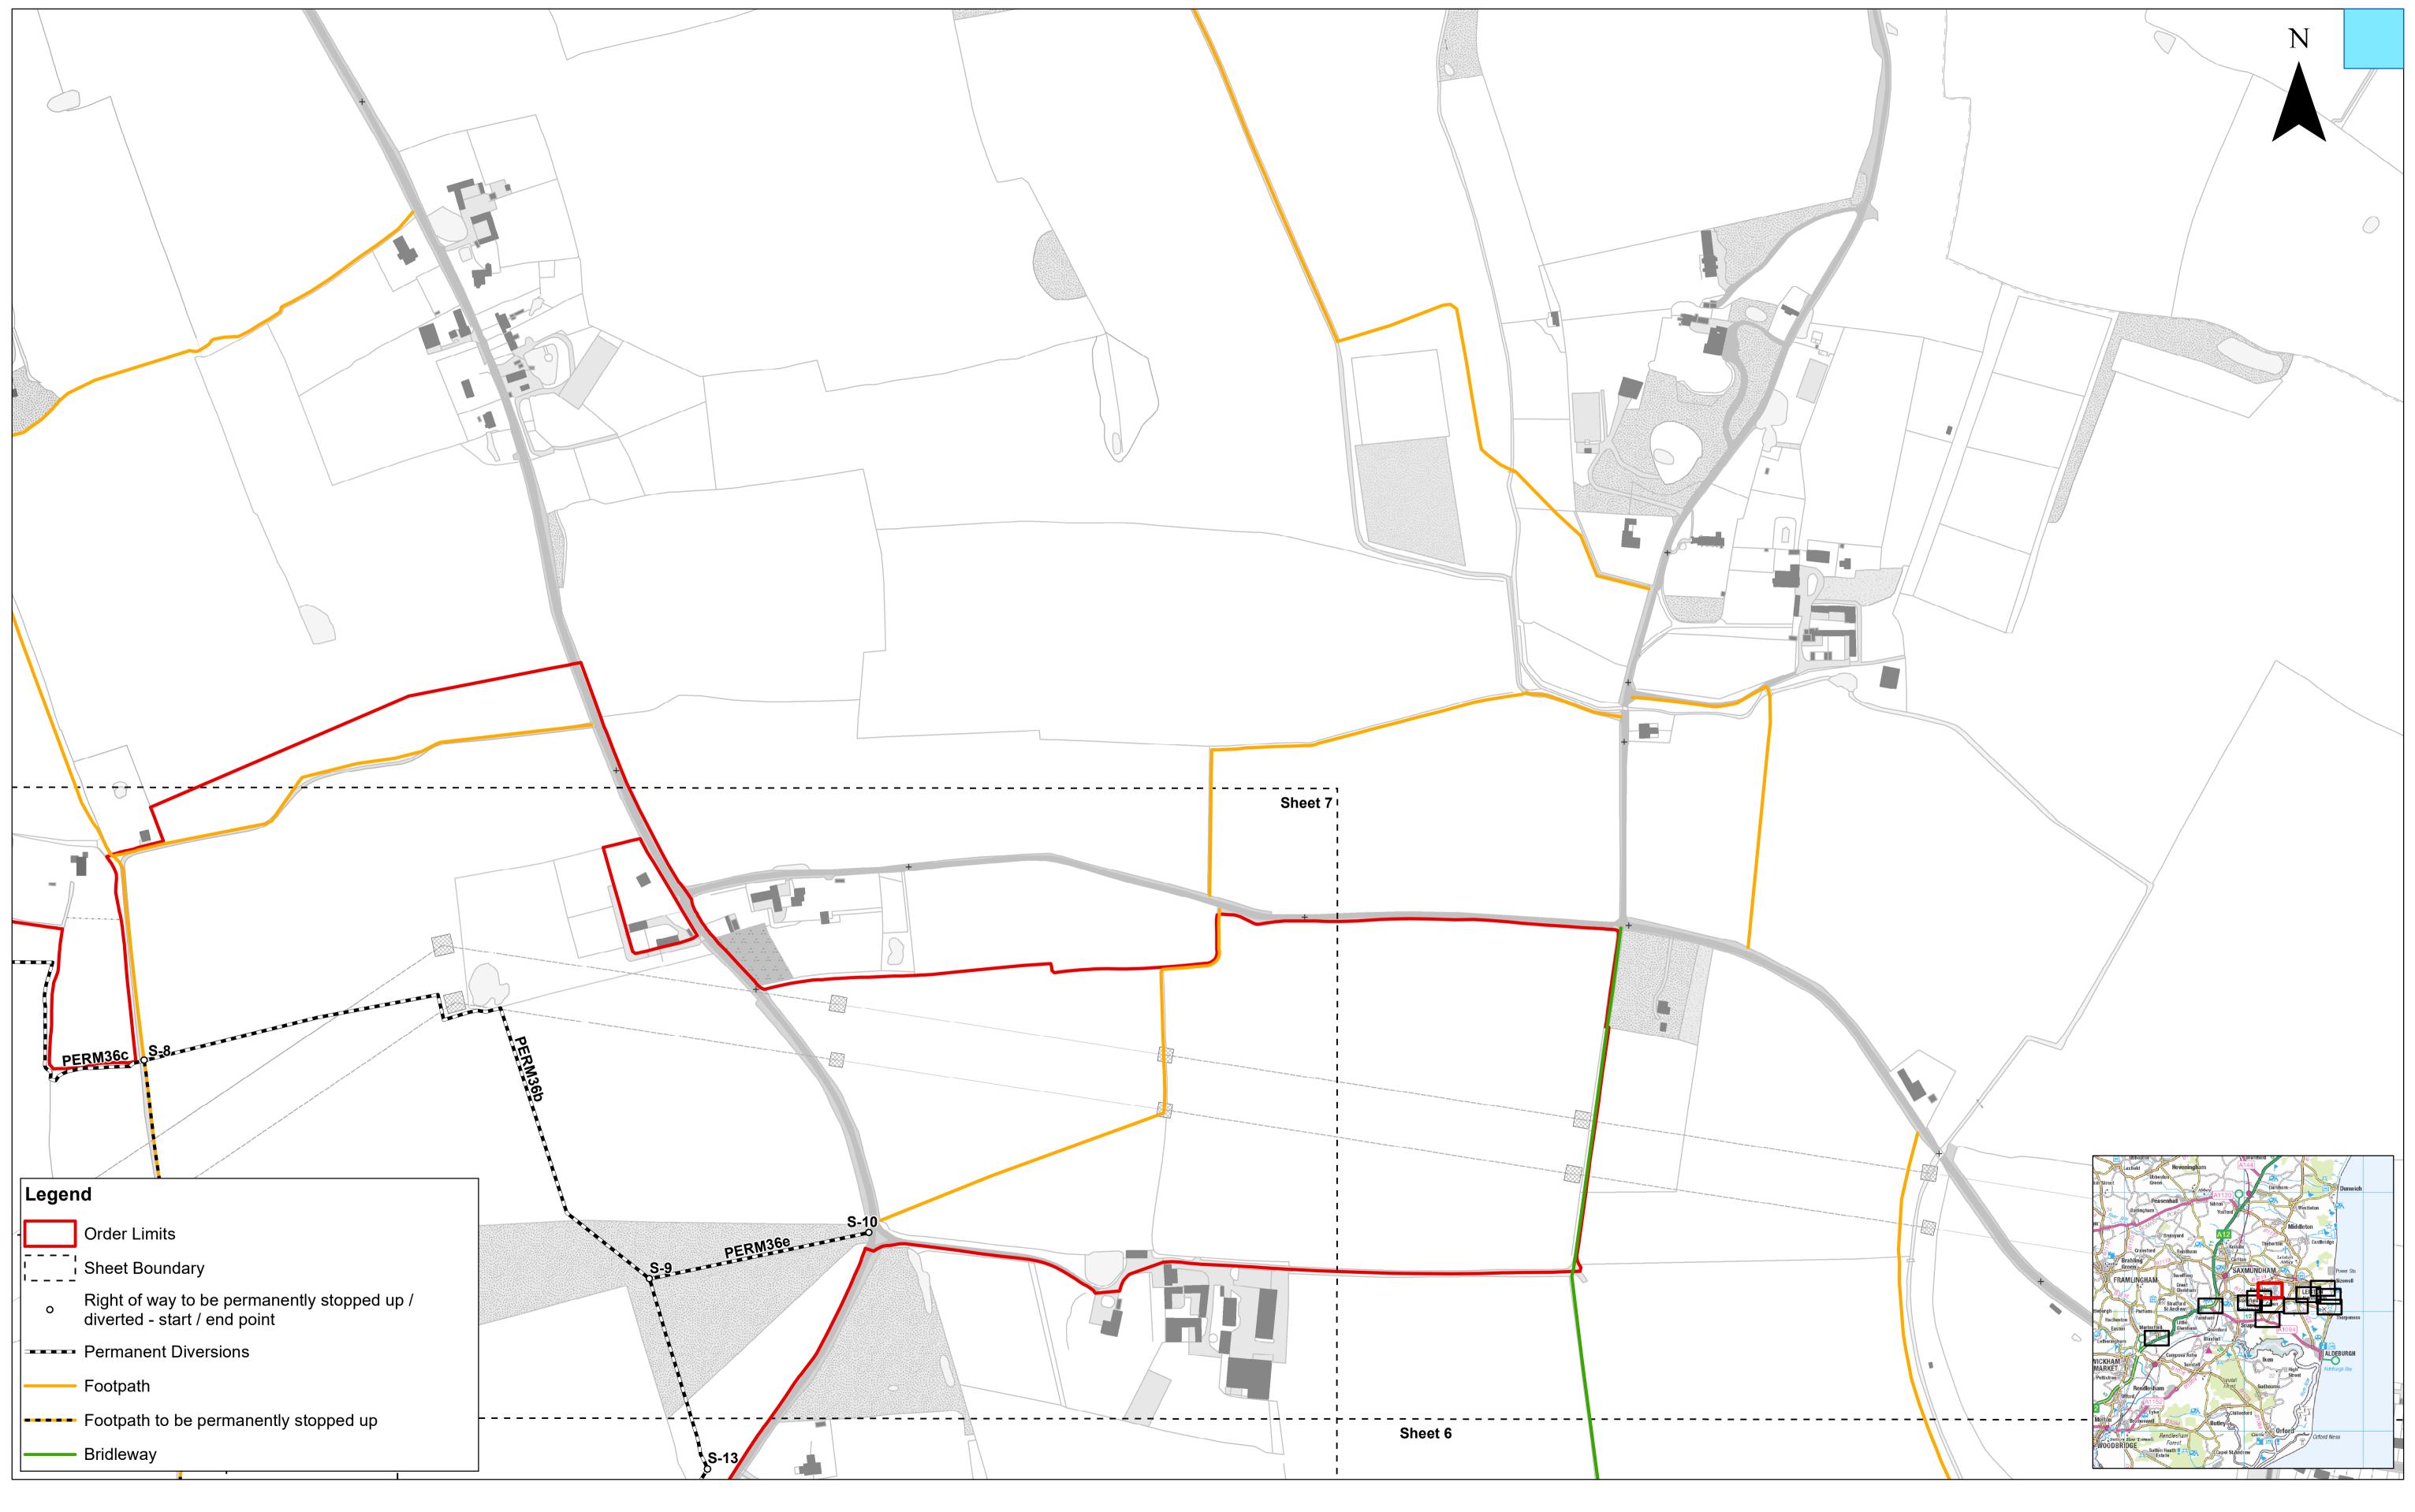

al |
| 2   | 15/12/2020 | AB | Second Issue. | Checked:  | BD | This map has been produced to     | o the latest known informati | on at the time of issue, and h    | Ordnance Survey 0100031673.<br>nas been produced for your information only.                                                            | Permanent Stopping Up of Public Rights of Way Plan | Date    | 28/06/21     | Grid<br>OSGB36   |
| Rev | Date       | Ву | Comment       | Approved: | FM | To the fullest extent permitted b | by law, we accept no respor  | sibility or liability (whether in | contract, tort (including negligence) or otherwise in respect of any<br>ny loss, damage or expense caused by such errors or omissions. | Sheet Number: Sheet 7 of 12                        | APFP Re | ef: 5(2) (K) | Doc ref: 2.6     |







| 4   | 28/06/2021 | AB Fourth Issue. |              | 1:2,500 Metres Fast                                                                                                                                                                                                                                                                                                       | t Anglia TWO Offshore Wind Farm                | Drg No   | EA2-DEV-DR  | G-IBR-000814     |
|-----|------------|------------------|--------------|--------------------------------------------------------------------------------------------------------------------------------------------------------------------------------------------------------------------------------------------------------------------------------------