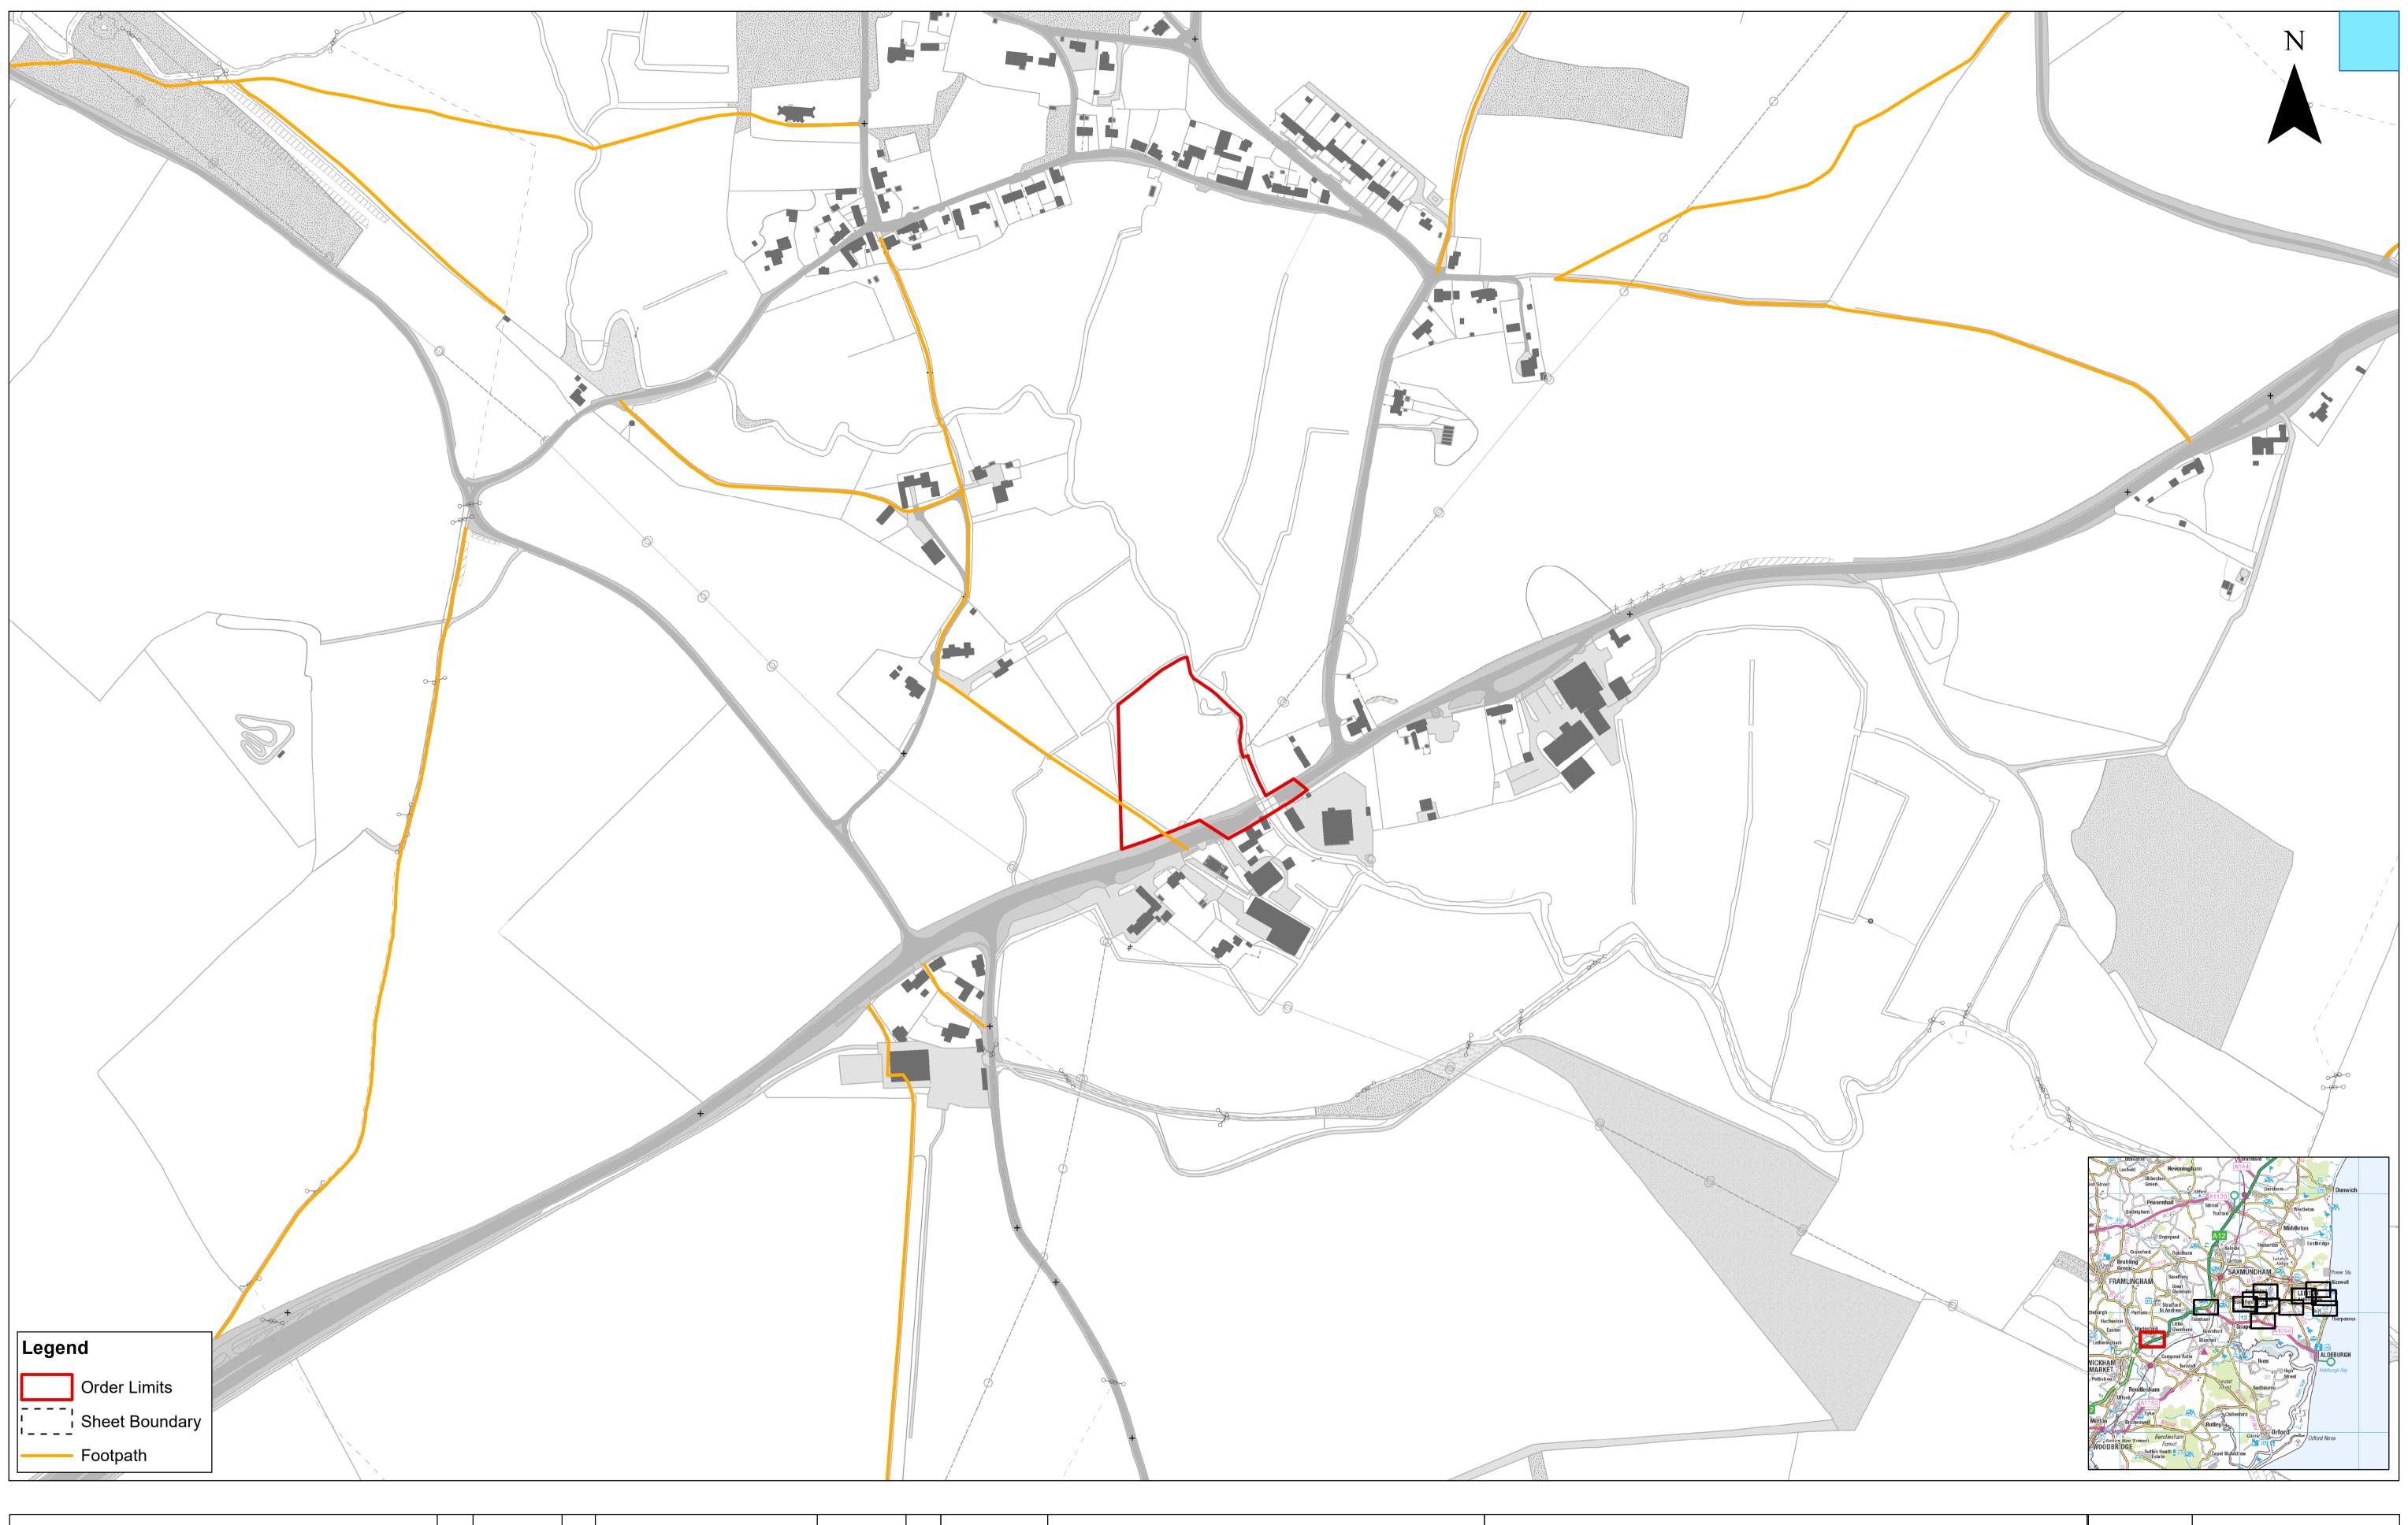

|   | 4 2 | 28/06/2021 | AB Fourth Issue. |              | 1:25,000 East                                                                                                                                                                                                                                                                                                                                                                                                                                                   | st Anglia TWO Offshore Wind Farm                | Drg No  | EA2-DEV-DR   | G-IBR-000814     |
|---|-----|------------|------------------|--------------|-----------------------------------------------------------------------------------------------------------------------------------------------------------------------------------------------------------------------------------------------------------------------------------------------------------------------------------------------------------------------------------------------------------------------------------------------------------------|-------------------------------------------------|---------|--------------|------------------|
|   | 3 2 | 22/04/2021 | AB Third Issue.  | Prepared: Al | Scale @ A1 0 500 1,000 2,000                                                                                                                                                                                                                                                                                                                                                                                                                                    |                                                 | Rev     | 4            | British National |
|   | 2 1 | 15/12/2020 | AB Second Issue. | Checked: Bl  | This man has been produced to the latest known information at the time of issue, and has been produced for your information only                                                                                                                                                                                                                                                                                                                                | manent Stopping up of Public Rights of Way Plan | Date    | 28/06/21     | Grid<br>OSGB36   |
| I | Rev | Date       | By Comment       | Approved: FI | Please consult with the SPR GIS team to ensure the content is still current before using the information contained on this map.<br>To the fullest extent permitted by law, we accept no responsibility or liability (whether in contract, tort (including negligence) or otherwise in respect of any<br>errors or omissions in the information contained in the map and shall not be liable for any loss, damage or expense caused by such errors or omissions. | Pian                                            | APFP Re | ef: 5(2) (K) | Doc ref: 2.6     |

| Rev | Date       | Ву | Comment       | Approved: |    | Please consult with the SPR G | S team to ens | sure the content is | still current before | sing the information contained on the information contained on the second second second second second second se | his map. | Sheet Number: Sheet 1 of 12    |
|-----|------------|----|---------------|-----------|----|-------------------------------|---------------|---------------------|----------------------|-----------------------------------------------------------------------------------------------------------------|----------|--------------------------------|
| 2   | 15/12/2020 | AB | Second Issue. | Checked:  | RD |                               |               |                     | -                    | 21. Ordnance Survey 0100031673.<br>nd has been produced for your infor                                          |          | Permanent Stopping Up of Publi |
| 3   | 22/04/2021 | AB | Third Issue.  | Prepared: | AB | Scale @ A1                    | 0             | 50                  | 100                  | 200                                                                                                             |          |                                |
| 4   | 28/06/2021 | AB | Fourth Issue. |           |    | 1:2,500                       |               |                     |                      | Metr                                                                                                            | es       | East Anglia TWO Offsho         |