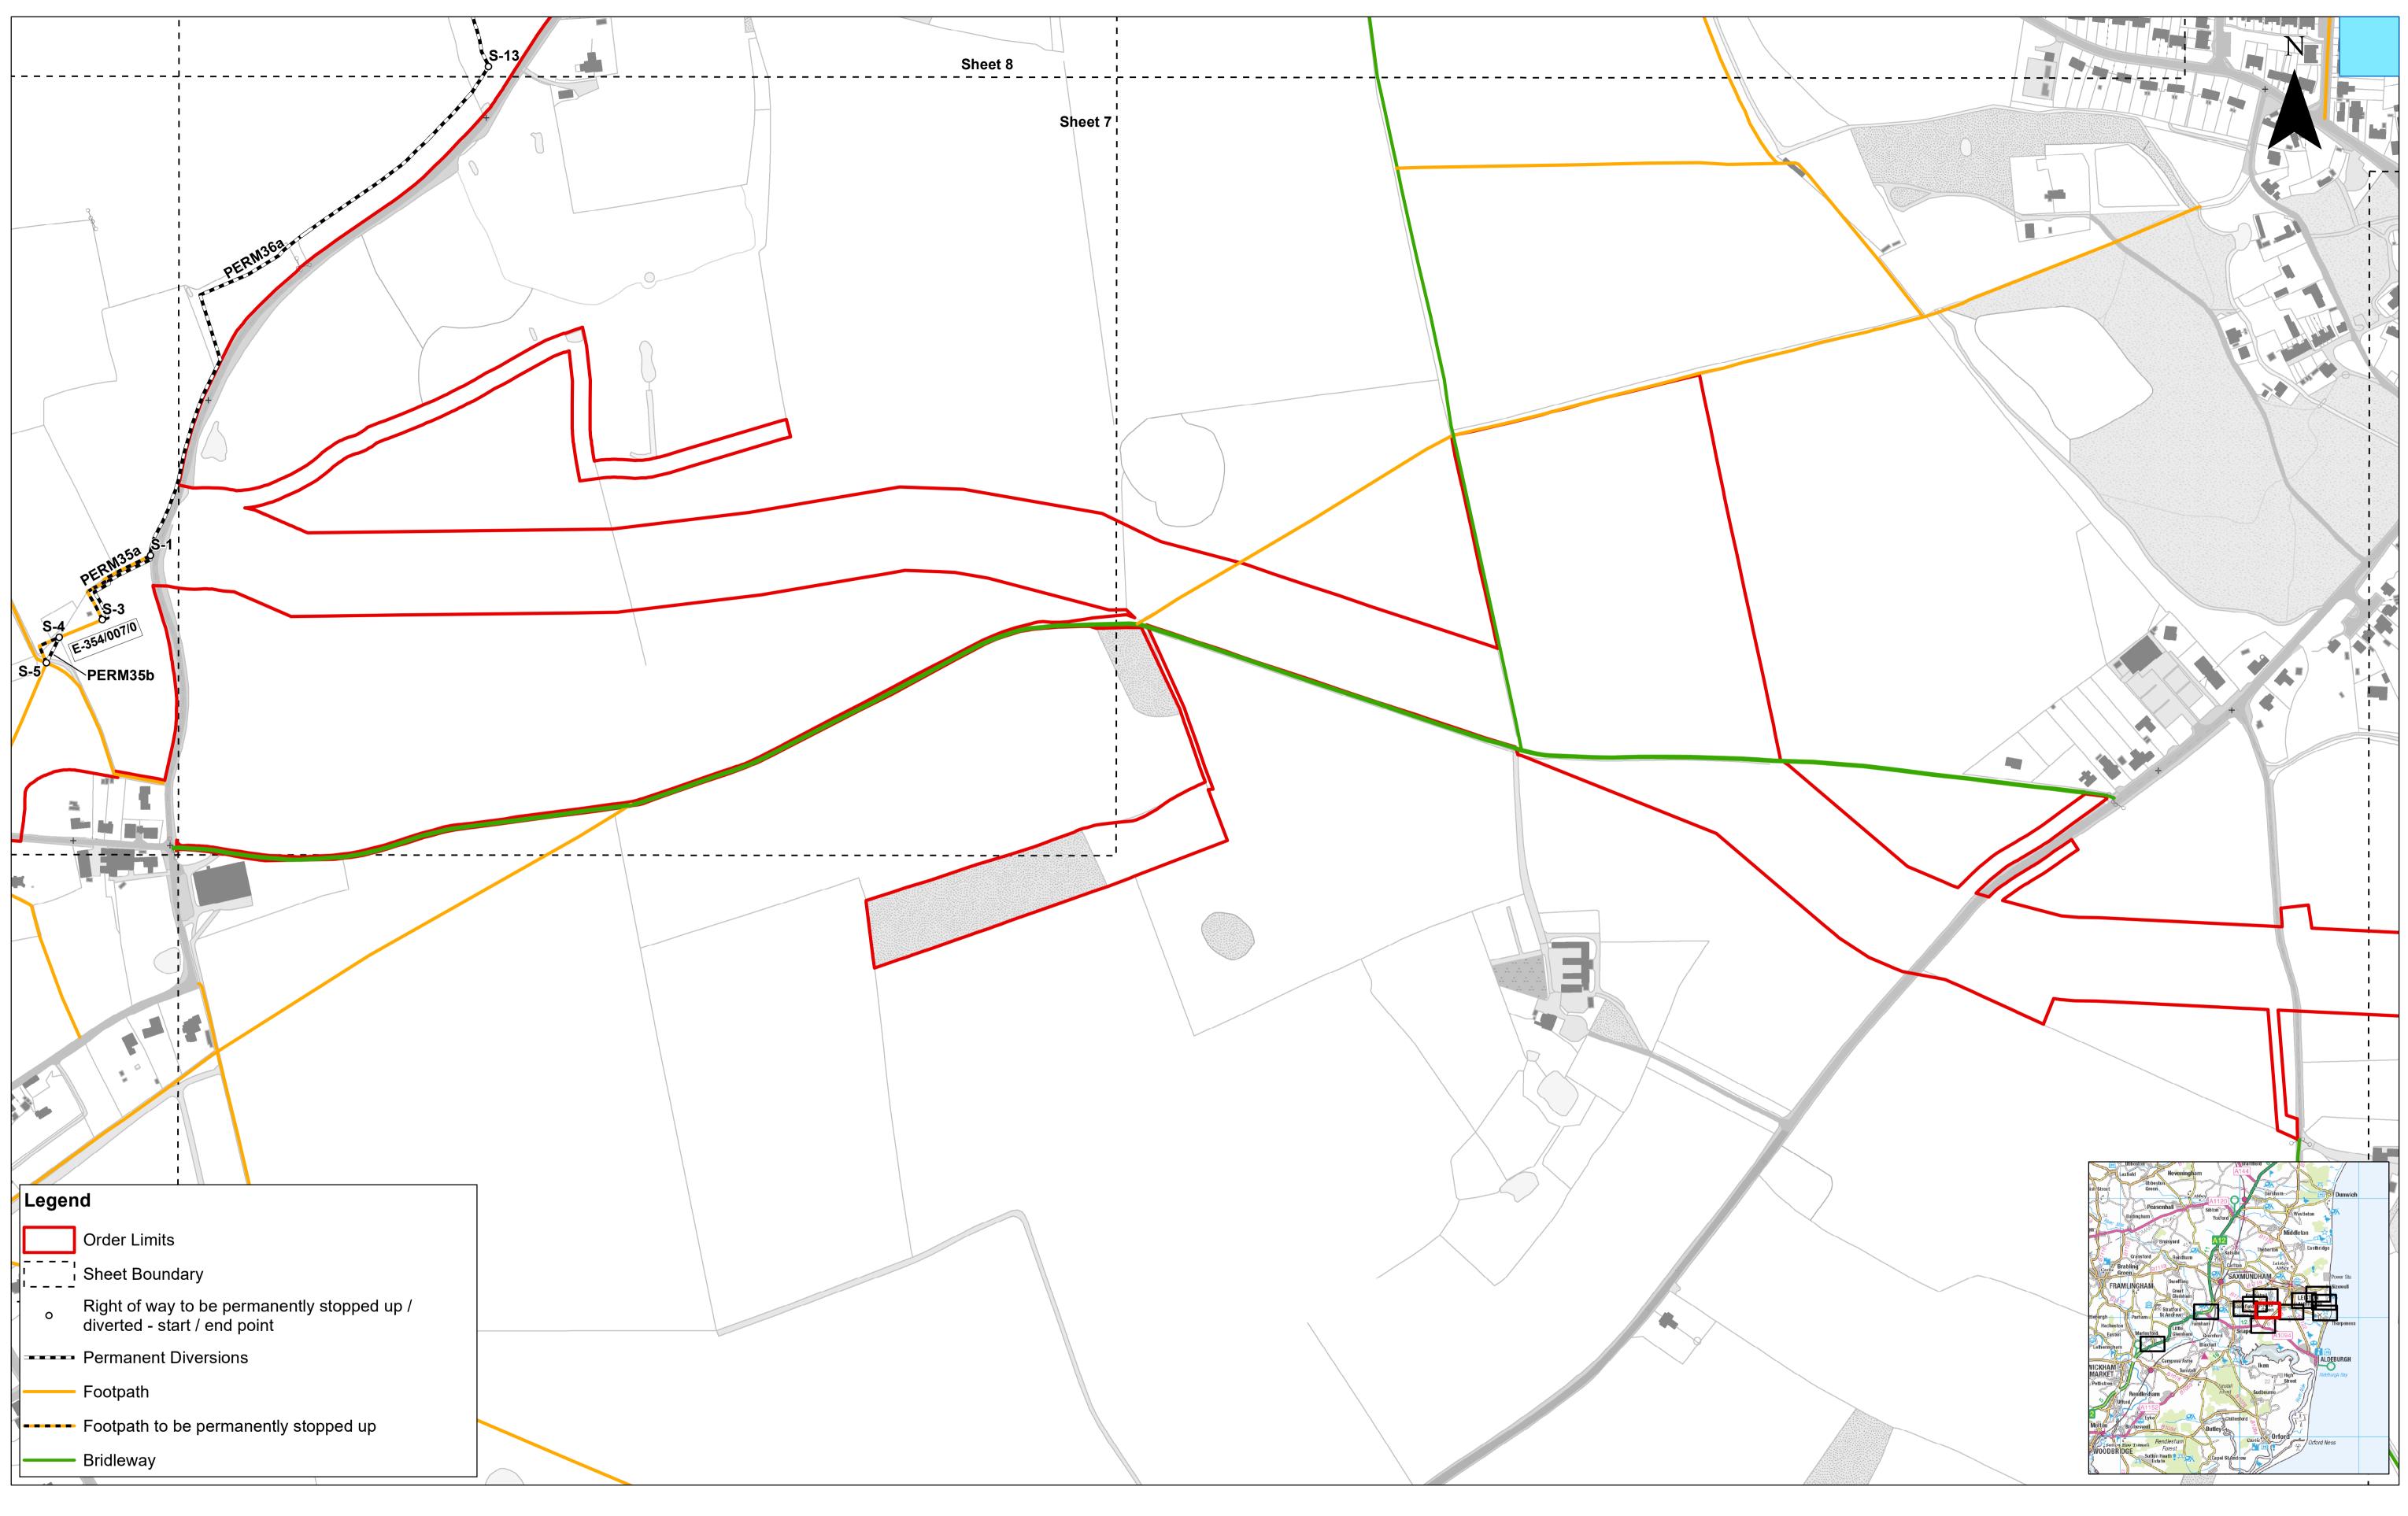

| 4   | 28/06/2021 | AB | Fourth Issue. |           |    | 1:2,500                           |                              |                                   | Metres                                                                                                                                 | East Anglia TWO Offshore Wind Farm                 | Drg No  | EA2-DEV-DF   | RG-IBR-000814    |
|-----|------------|----|---------------|-----------|----|-----------------------------------|------------------------------|-----------------------------------|----------------------------------------------------------------------------------------------------------------------------------------|----------------------------------------------------|---------|--------------|------------------|
| 3   | 22/04/2021 | AB | Third Issue.  | Prepared: | AB | Scale @ A1                        | 0 50                         | 100                               | 200                                                                                                                                    |                                                    | Rev     | 4            | British National |
| 2   | 15/12/2020 | AB | Second Issue. | Checked:  | BD | This map has been produced to     | o the latest known informati | on at the time of issue, and h    | Ordnance Survey 0100031673.<br>nas been produced for your information only.                                                            | Permanent Stopping Up of Public Rights of Way Plan | Date    | 28/06/21     | Grid<br>OSGB36   |
| Rev | Date       | Ву | Comment       | Approved: | FM | To the fullest extent permitted b | by law, we accept no respor  | sibility or liability (whether in | contract, tort (including negligence) or otherwise in respect of any<br>ny loss, damage or expense caused by such errors or omissions. | Sheet Number: Sheet 7 of 12                        | APFP Re | ef: 5(2) (K) | Doc ref: 2.6     |

| 4   | 28/06/2021 | AB Fourth Issue. |              | 1:2,500 Metres Fast                                                                                                                                                                                                                                                                                                       | t Anglia TWO Offshore Wind Farm                | Drg No   | EA2-DEV-DR  | G-IBR-000814     |
|-----|------------|------------------|--------------|---------------------------------------------------------------------------------------------------------------------------------------------------------------------------------------------------------------------------------------------------------------------------------------------------------------------------|------------------------------------------------|----------|-------------|------------------|
| 3   | 22/04/2021 | AB Third Issue.  | Prepared: AB | Scale @ A1 0 50 100 200                                                                                                                                                                                                                                                                                                   |                                                | Rev      | 4           | British National |
| 2   | 15/12/2020 | AB Second Issue. | Checked: BD  | This man has been produced to the latest known information at the time of issue, and has been produced for your information only                                                                                                                                                                                          | anent Stopping Up of Public Rights of Way Plan | Date     | 28/06/21    | Grid<br>OSGB36   |
| Rev | Date       | By Comment       | Approved: FM | To the fullest extent permitted by law, we accept no responsibility or liability (whether in contract, tort (including negligence) or otherwise in respect of any errors or omissions in the information contained in the map and shall not be liable for any loss, damage or expense caused by such errors or omissions. | Number: Sheet 8 of 12                          | APFP Ret | f: 5(2) (K) | Doc ref: 2.6     |