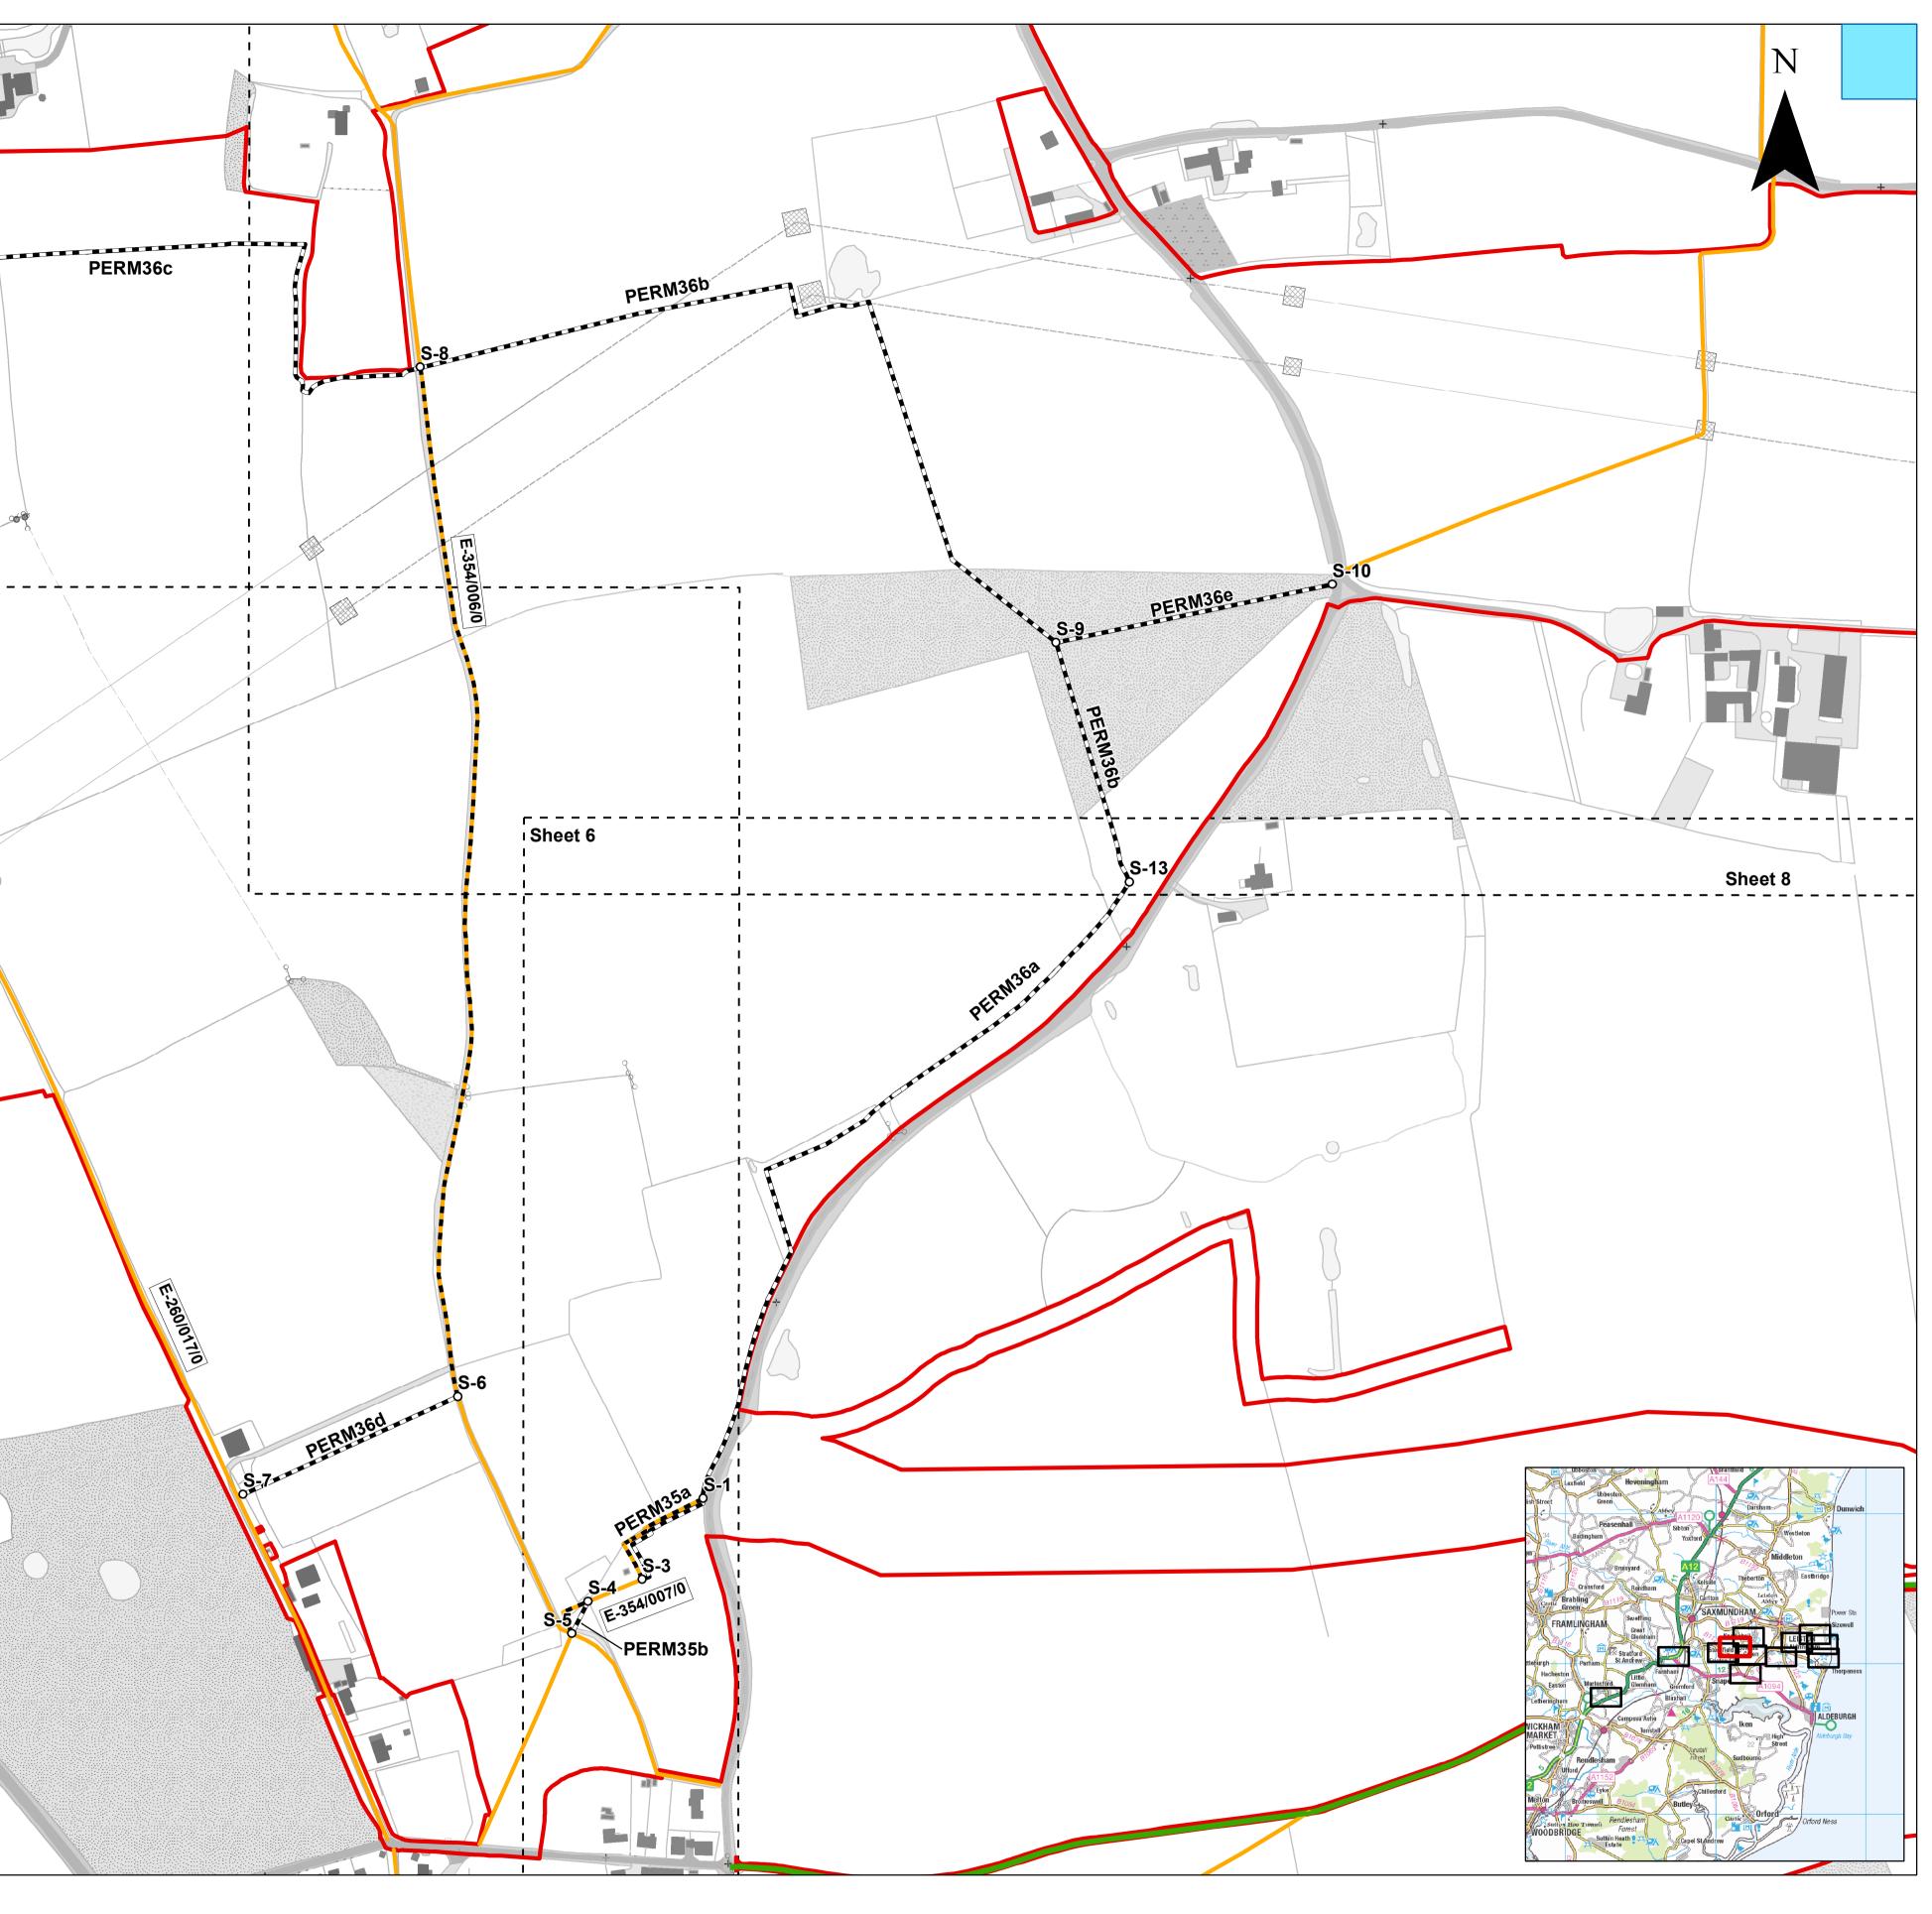

| 4   | 28/06/202 | 1 AB | Fourth Issue. |           | 1:2,500                         |                                  |                                 | Metres                                                                                                                                  | East Anglia TWO Offshore Wind Farm                 | Drg No  | EA2-DEV-DF   | RG-IBR-000814    |
|-----|-----------|------|---------------|-----------|---------------------------------|----------------------------------|---------------------------------|-----------------------------------------------------------------------------------------------------------------------------------------|----------------------------------------------------|---------|--------------|------------------|
| 3   | 22/04/202 | 1 AB | Third Issue.  | Prepared: | <sub>B</sub> Scale @ A1         | 0 50                             | 100                             | 200                                                                                                                                     |                                                    | Rev     | 4            | British National |
| 2   | 15/12/202 | 0 AB | Second Issue. | Checked:  | D This map has been produced    | to the latest known information  | at the time of issue, and l     | 1. Ordnance Survey 0100031673.<br>has been produced for your information only.<br>no the information contained on this map.             | Permanent Stopping Up of Public Rights of Way Plan | Date    | 28/06/21     | Grid<br>OSGB36   |
| Rev | Date      | Ву   | Comment       | Approved: | To the fullest extent permittee | l by law, we accept no responsil | bility or liability (whether ir | in contract, tort (including negligence) or otherwise in respect of any any loss, damage or expense caused by such errors or omissions. | Sheet Number: Sheet 6 of 12                        | APFP Re | ef: 5(2) (K) | Doc ref: 2.6     |