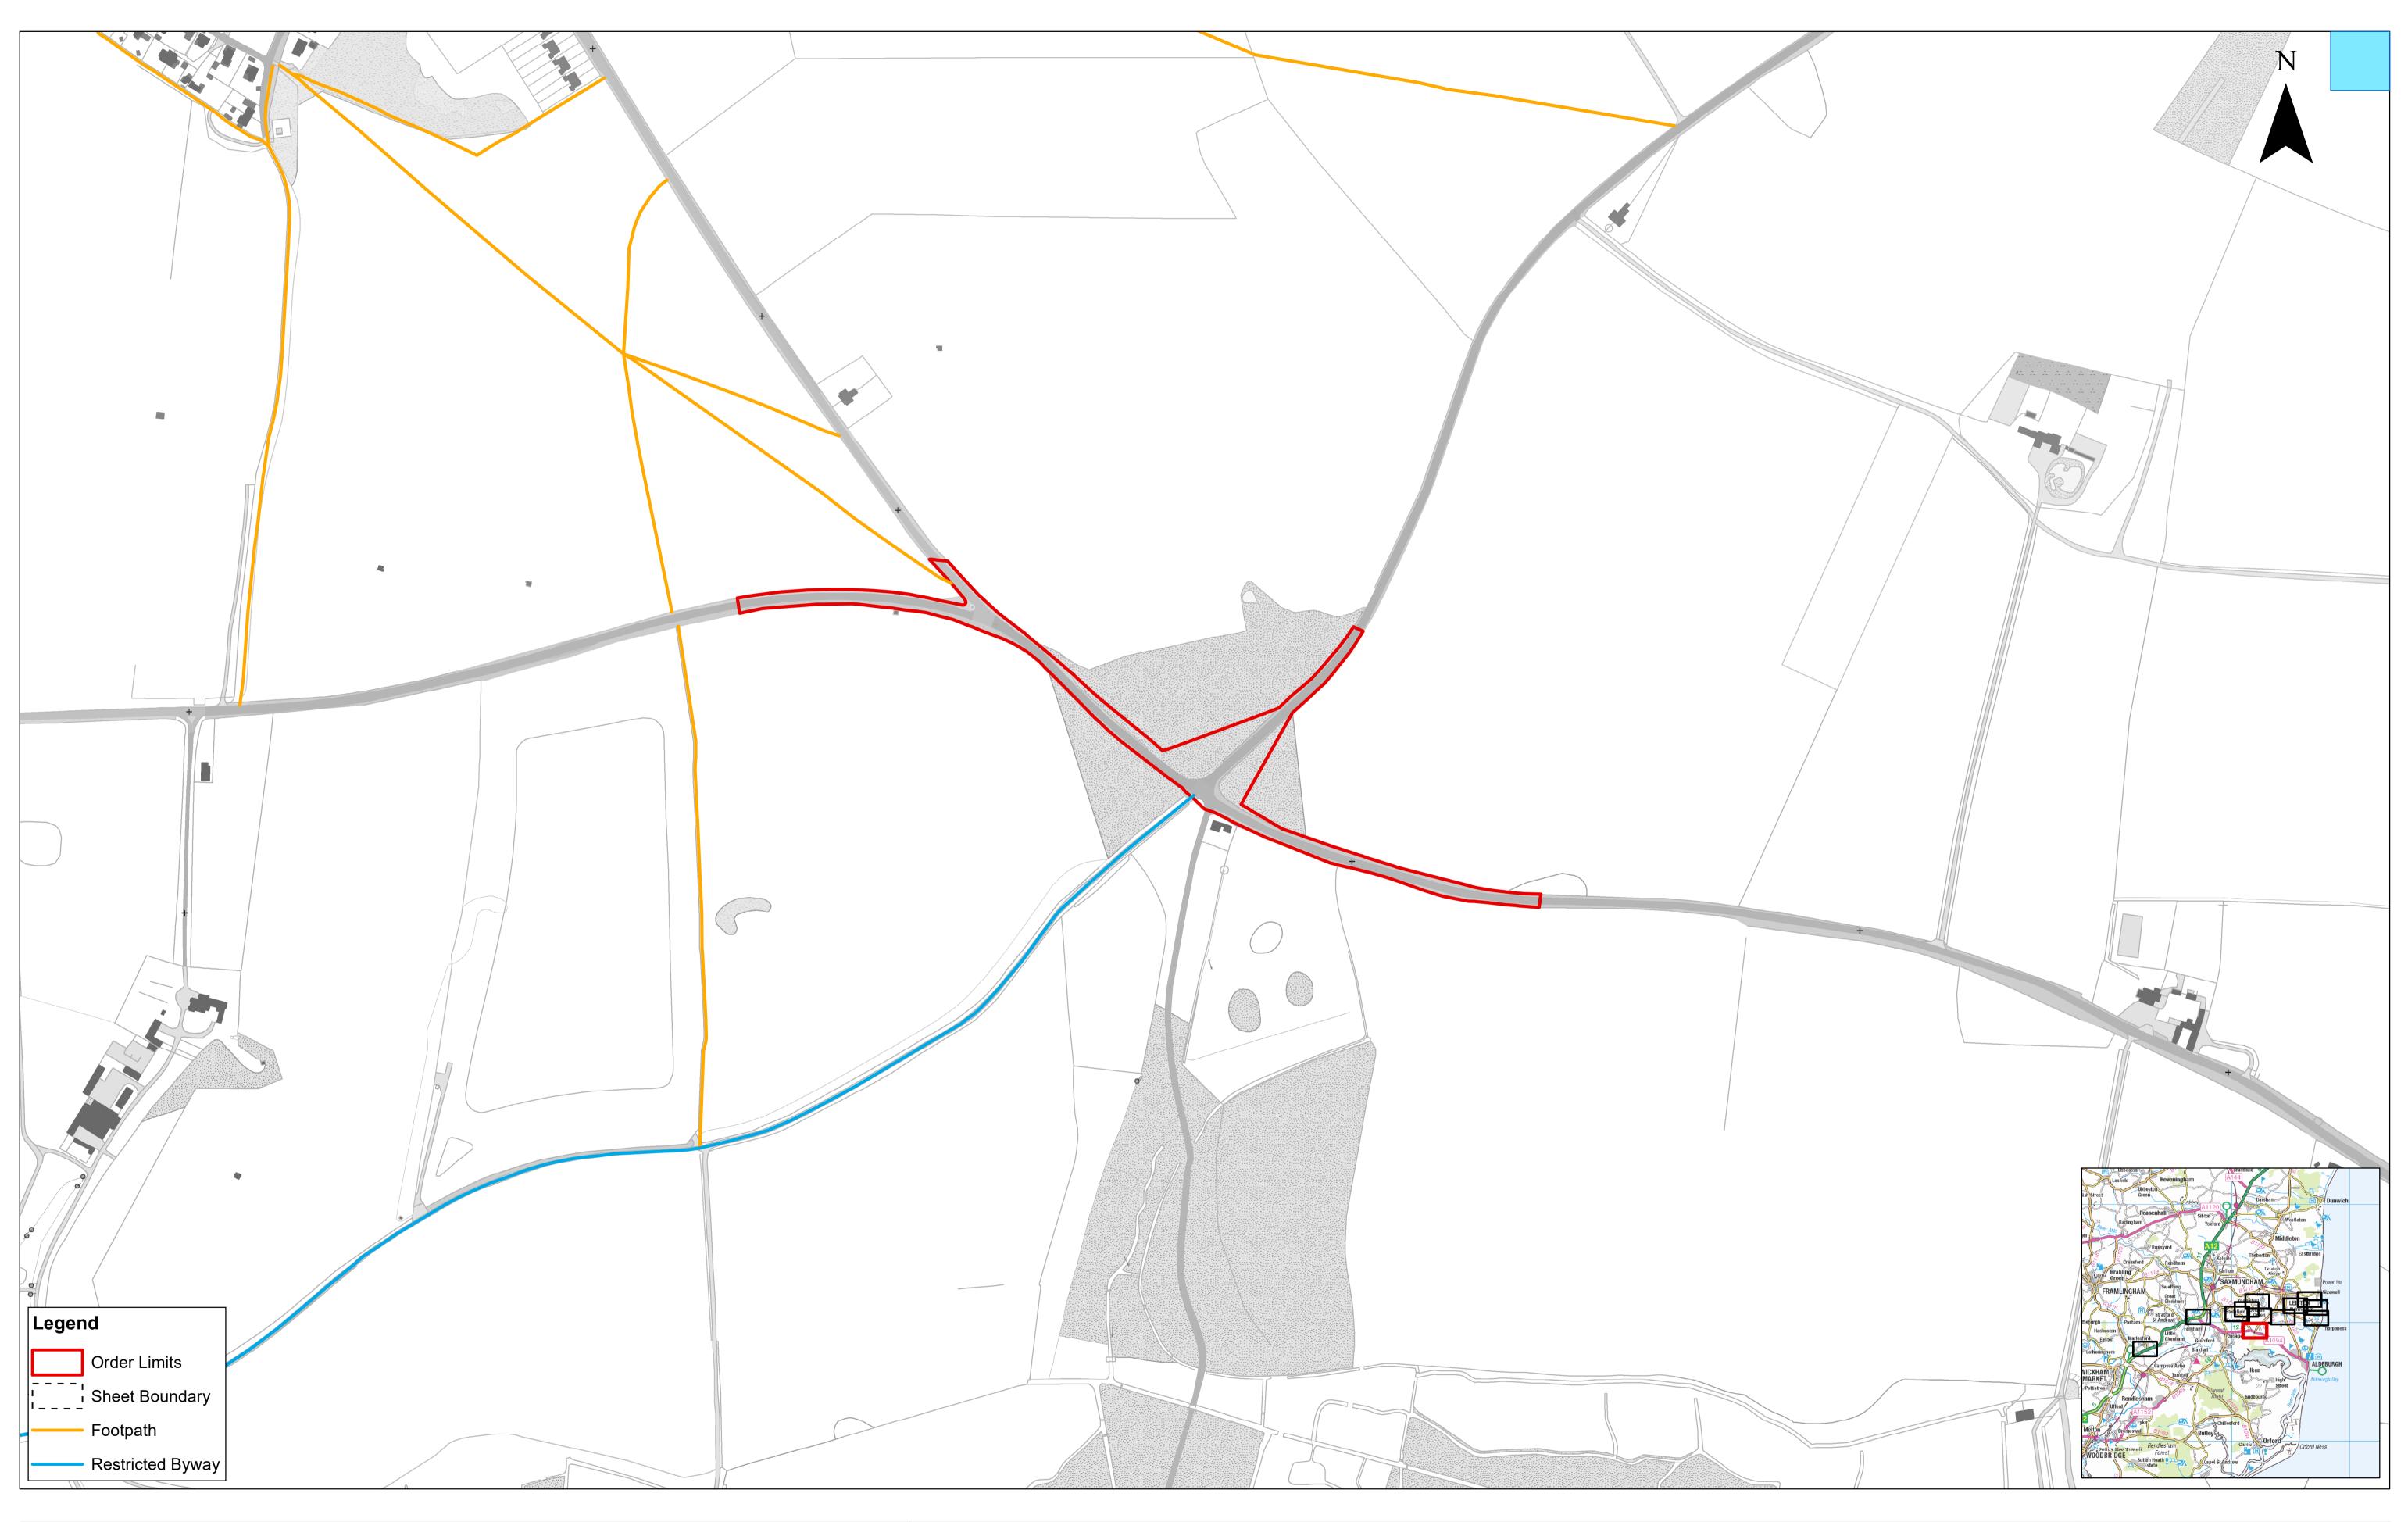

|                       |                      |             |                      |                                                                                                                                                                                           |                 |       |



## TWO Offsho

pping Up of Public Sheet 9 of 12

| ore Wind Farm          | Drg No   | EA2-DEV-DRG-IBR-000814 |                  |  |  |
|------------------------|----------|------------------------|------------------|--|--|
|                        | Rev      | 4                      | British National |  |  |
| lic Rights of Way Plan | Date     | 28/06/21               | Grid<br>OSGB36   |  |  |
|                        | APFP Ref | f: 5(2) (K)            | Doc ref: 2.6     |  |  |



|               | 4 28/06/2021 AB Fourth Issue. |           |    | 1:2,500                                                                                           |                                                                                                                                                                                                                                                                                                                                                                                                                                                | Metres                                                                                              | East Anglia TWO Offshore Wind Farm                 | Drg No  | EA2-DEV-DF  | RG-IBR-000814    |