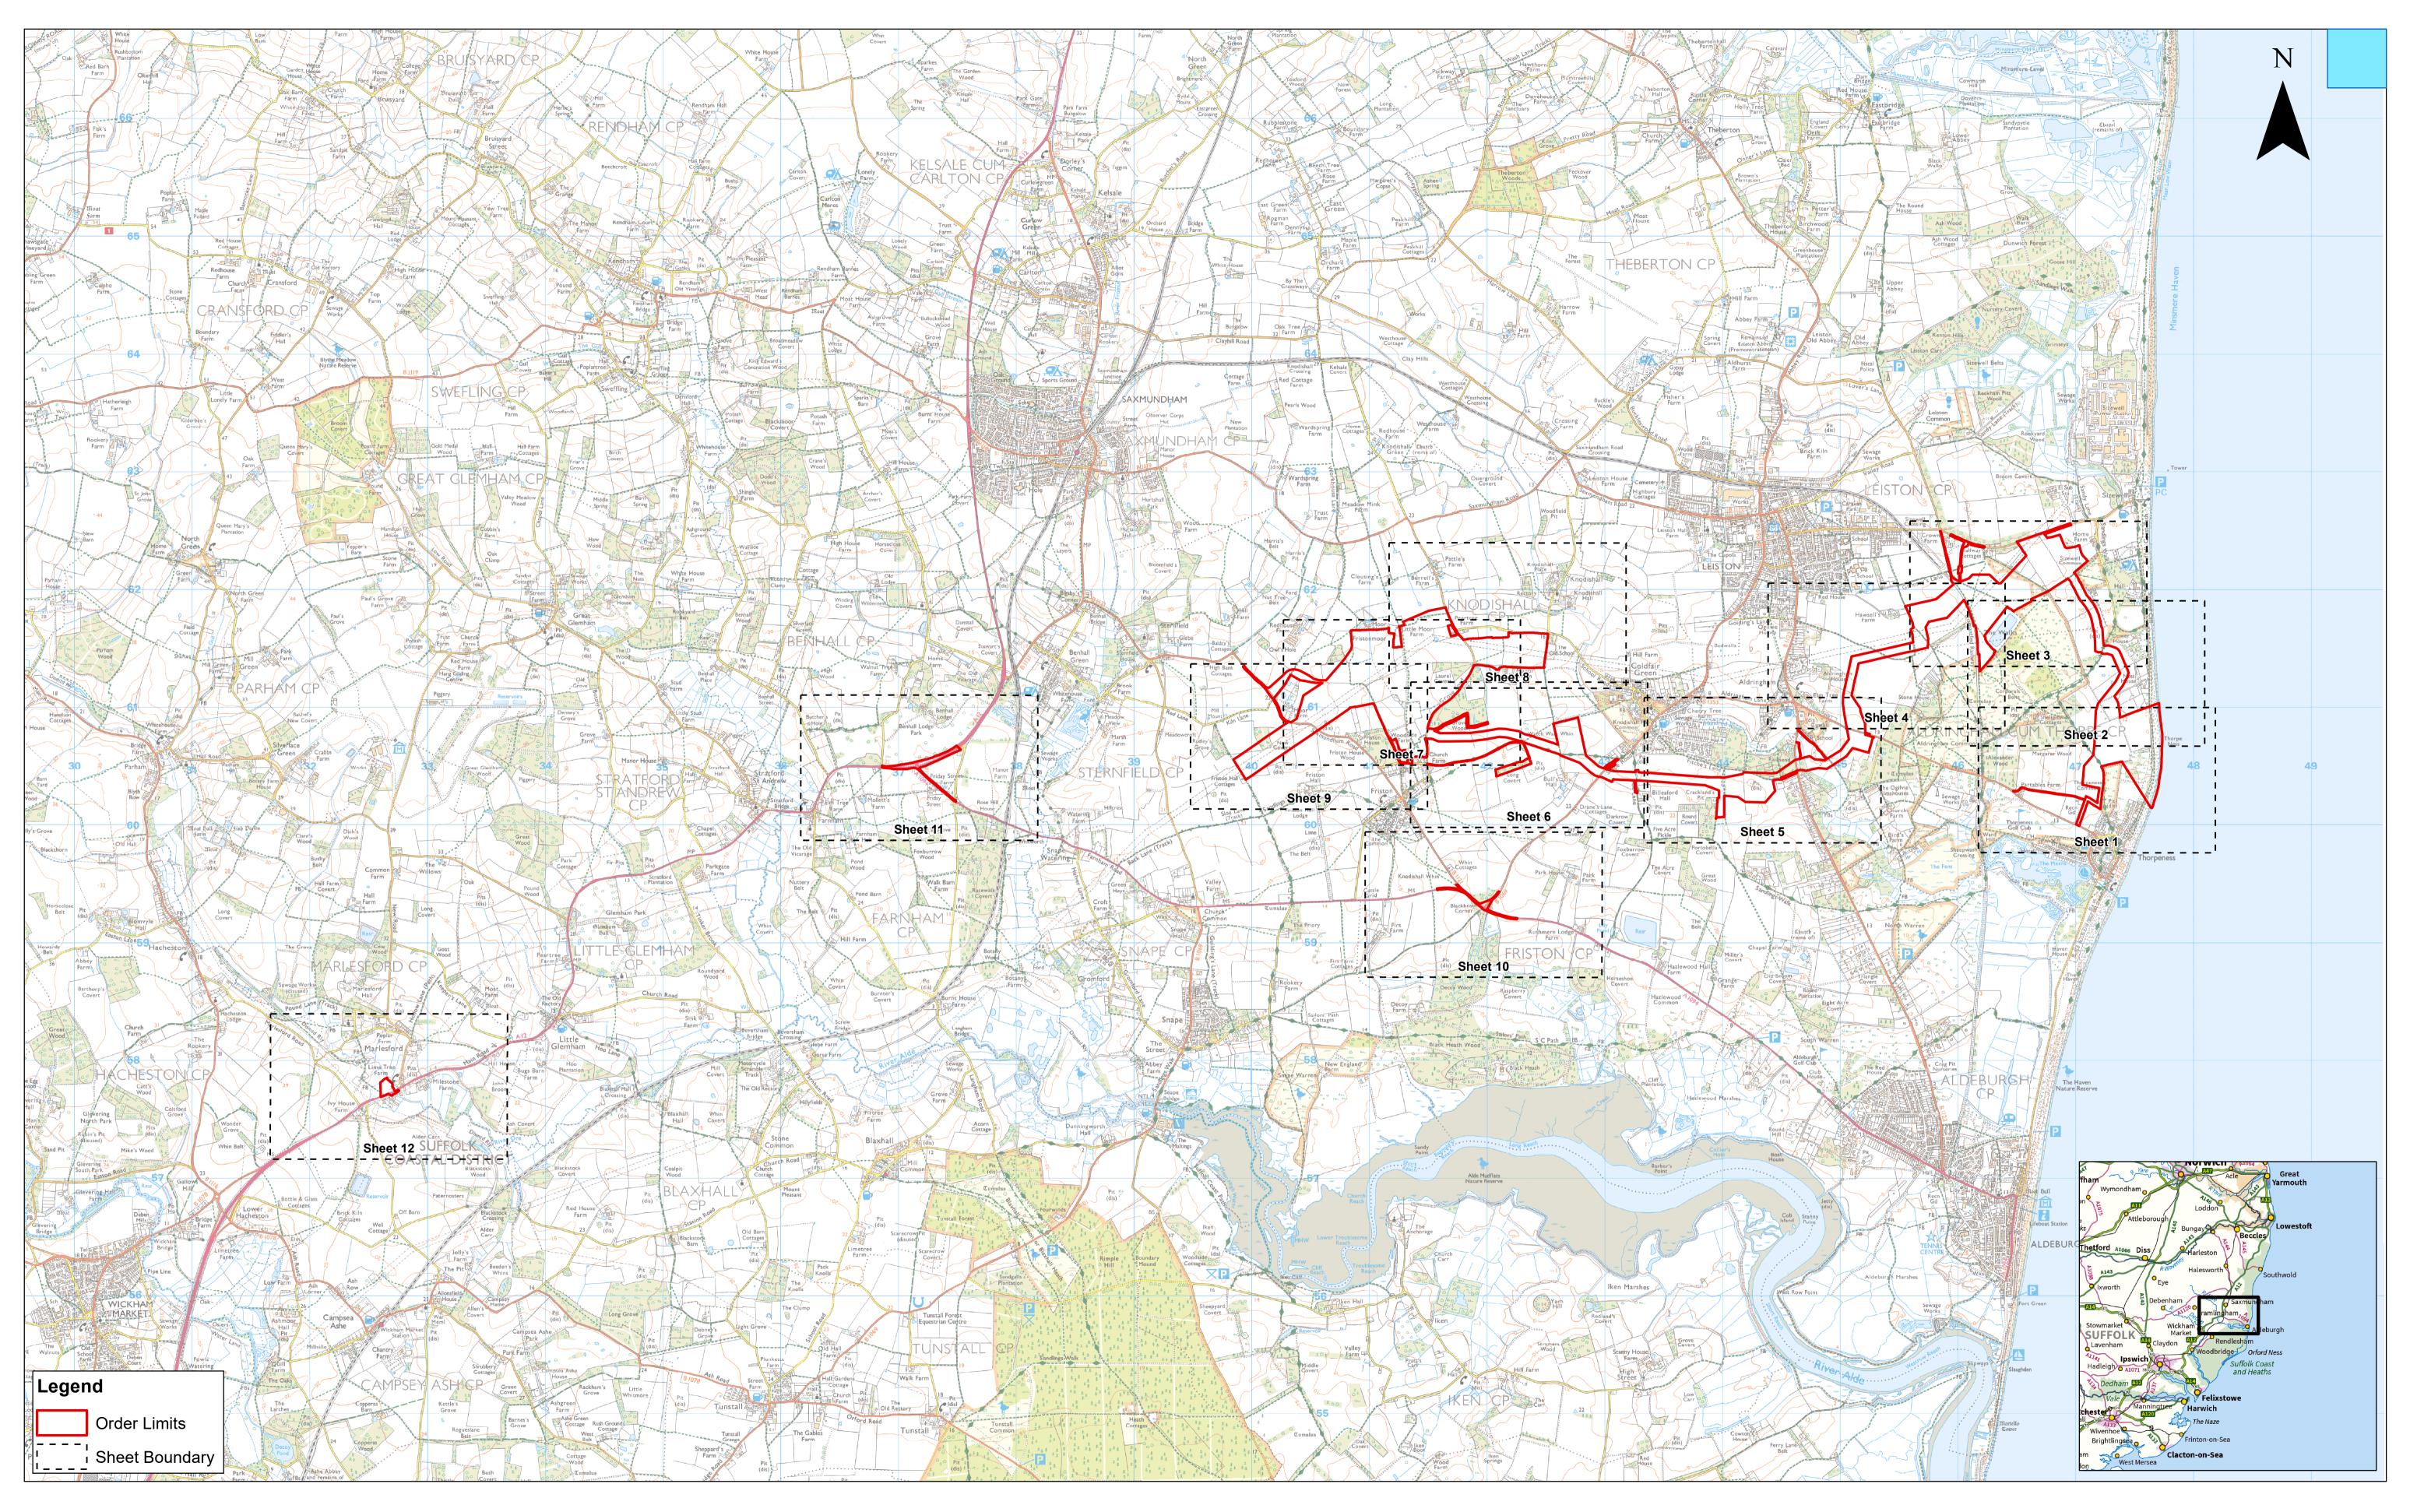

|   | 4 2 | 28/06/2021 | AB Fourth Issue. |              | 1:25,000 East                                                                                                                                                                                                                                                                                                                                                                                                                                                   | st Anglia TWO Offshore Wind Farm                | Drg No  | EA2-DEV-DR   | G-IBR-000814     |
|---|-----|------------|------------------|--------------|-----------------------------------------------------------------------------------------------------------------------------------------------------------------------------------------------------------------------------------------------------------------------------------------------------------------------------------------------------------------------------------------------------------------------------------------------------------------|-------------------------------------------------|---------|--------------|------------------|
|   | 3 2 | 22/04/2021 | AB Third Issue.  | Prepared: Al | Scale @ A1 0 500 1,000 2,000                                                                                                                                                                                                                                                                                                                                                                                                                                    |                                                 | Rev     | 4            | British National |
|   | 2 1 | 15/12/2020 | AB Second Issue. | Checked: Bl  | This man has been produced to the latest known information at the time of issue, and has been produced for your information only                                                                                                                                                                                                                                                                                                                                | manent Stopping up of Public Rights of Way Plan | Date    | 28/06/21     | Grid<br>OSGB36   |
| I | Rev | Date       | By Comment       | Approved: FI | Please consult with the SPR GIS team to ensure the content is still current before using the information contained on this map.<br>To the fullest extent permitted by law, we accept no responsibility or liability (whether in contract, tort (including negligence) or otherwise in respect of any<br>errors or omissions in the information contained in the map and shall not be liable for any loss, damage or expense caused by such errors or omissions. | Pian                                            | APFP Re | ef: 5(2) (K) | Doc ref: 2.6     |

| Rev | Date       | Ву | Comment       | Approved: |    | Please consult with the SPR G | S team to ens | sure the content is | still current before | sing the information contained on the information contained on the second second second second second second se | his map. | Sheet Number: Sheet 1 of 12    |
|-----|------------|----|---------------|-----------|----|-------------------------------|---------------|---------------------|----------------------|-----------------------------------------------------------------------------------------------------------------|----------|--------------------------------|
| 2   | 15/12/2020 | AB | Second Issue. | Checked:  | RD |                               |               |                     | -                    | 21. Ordnance Survey 0100031673.<br>nd has been produced for your infor                                          |          | Permanent Stopping Up of Publi |
| 3   | 22/04/2021 | AB | Third Issue.  | Prepared: | AB | Scale @ A1                    | 0             | 50                  | 100                  | 200                                                                                                             |          |                                |
| 4   | 28/06/2021 | AB | Fourth Issue. |           |    | 1:2,500                       |               |                     |                      | Metr                                                                                                            | es       | East Anglia TWO Offsho         |