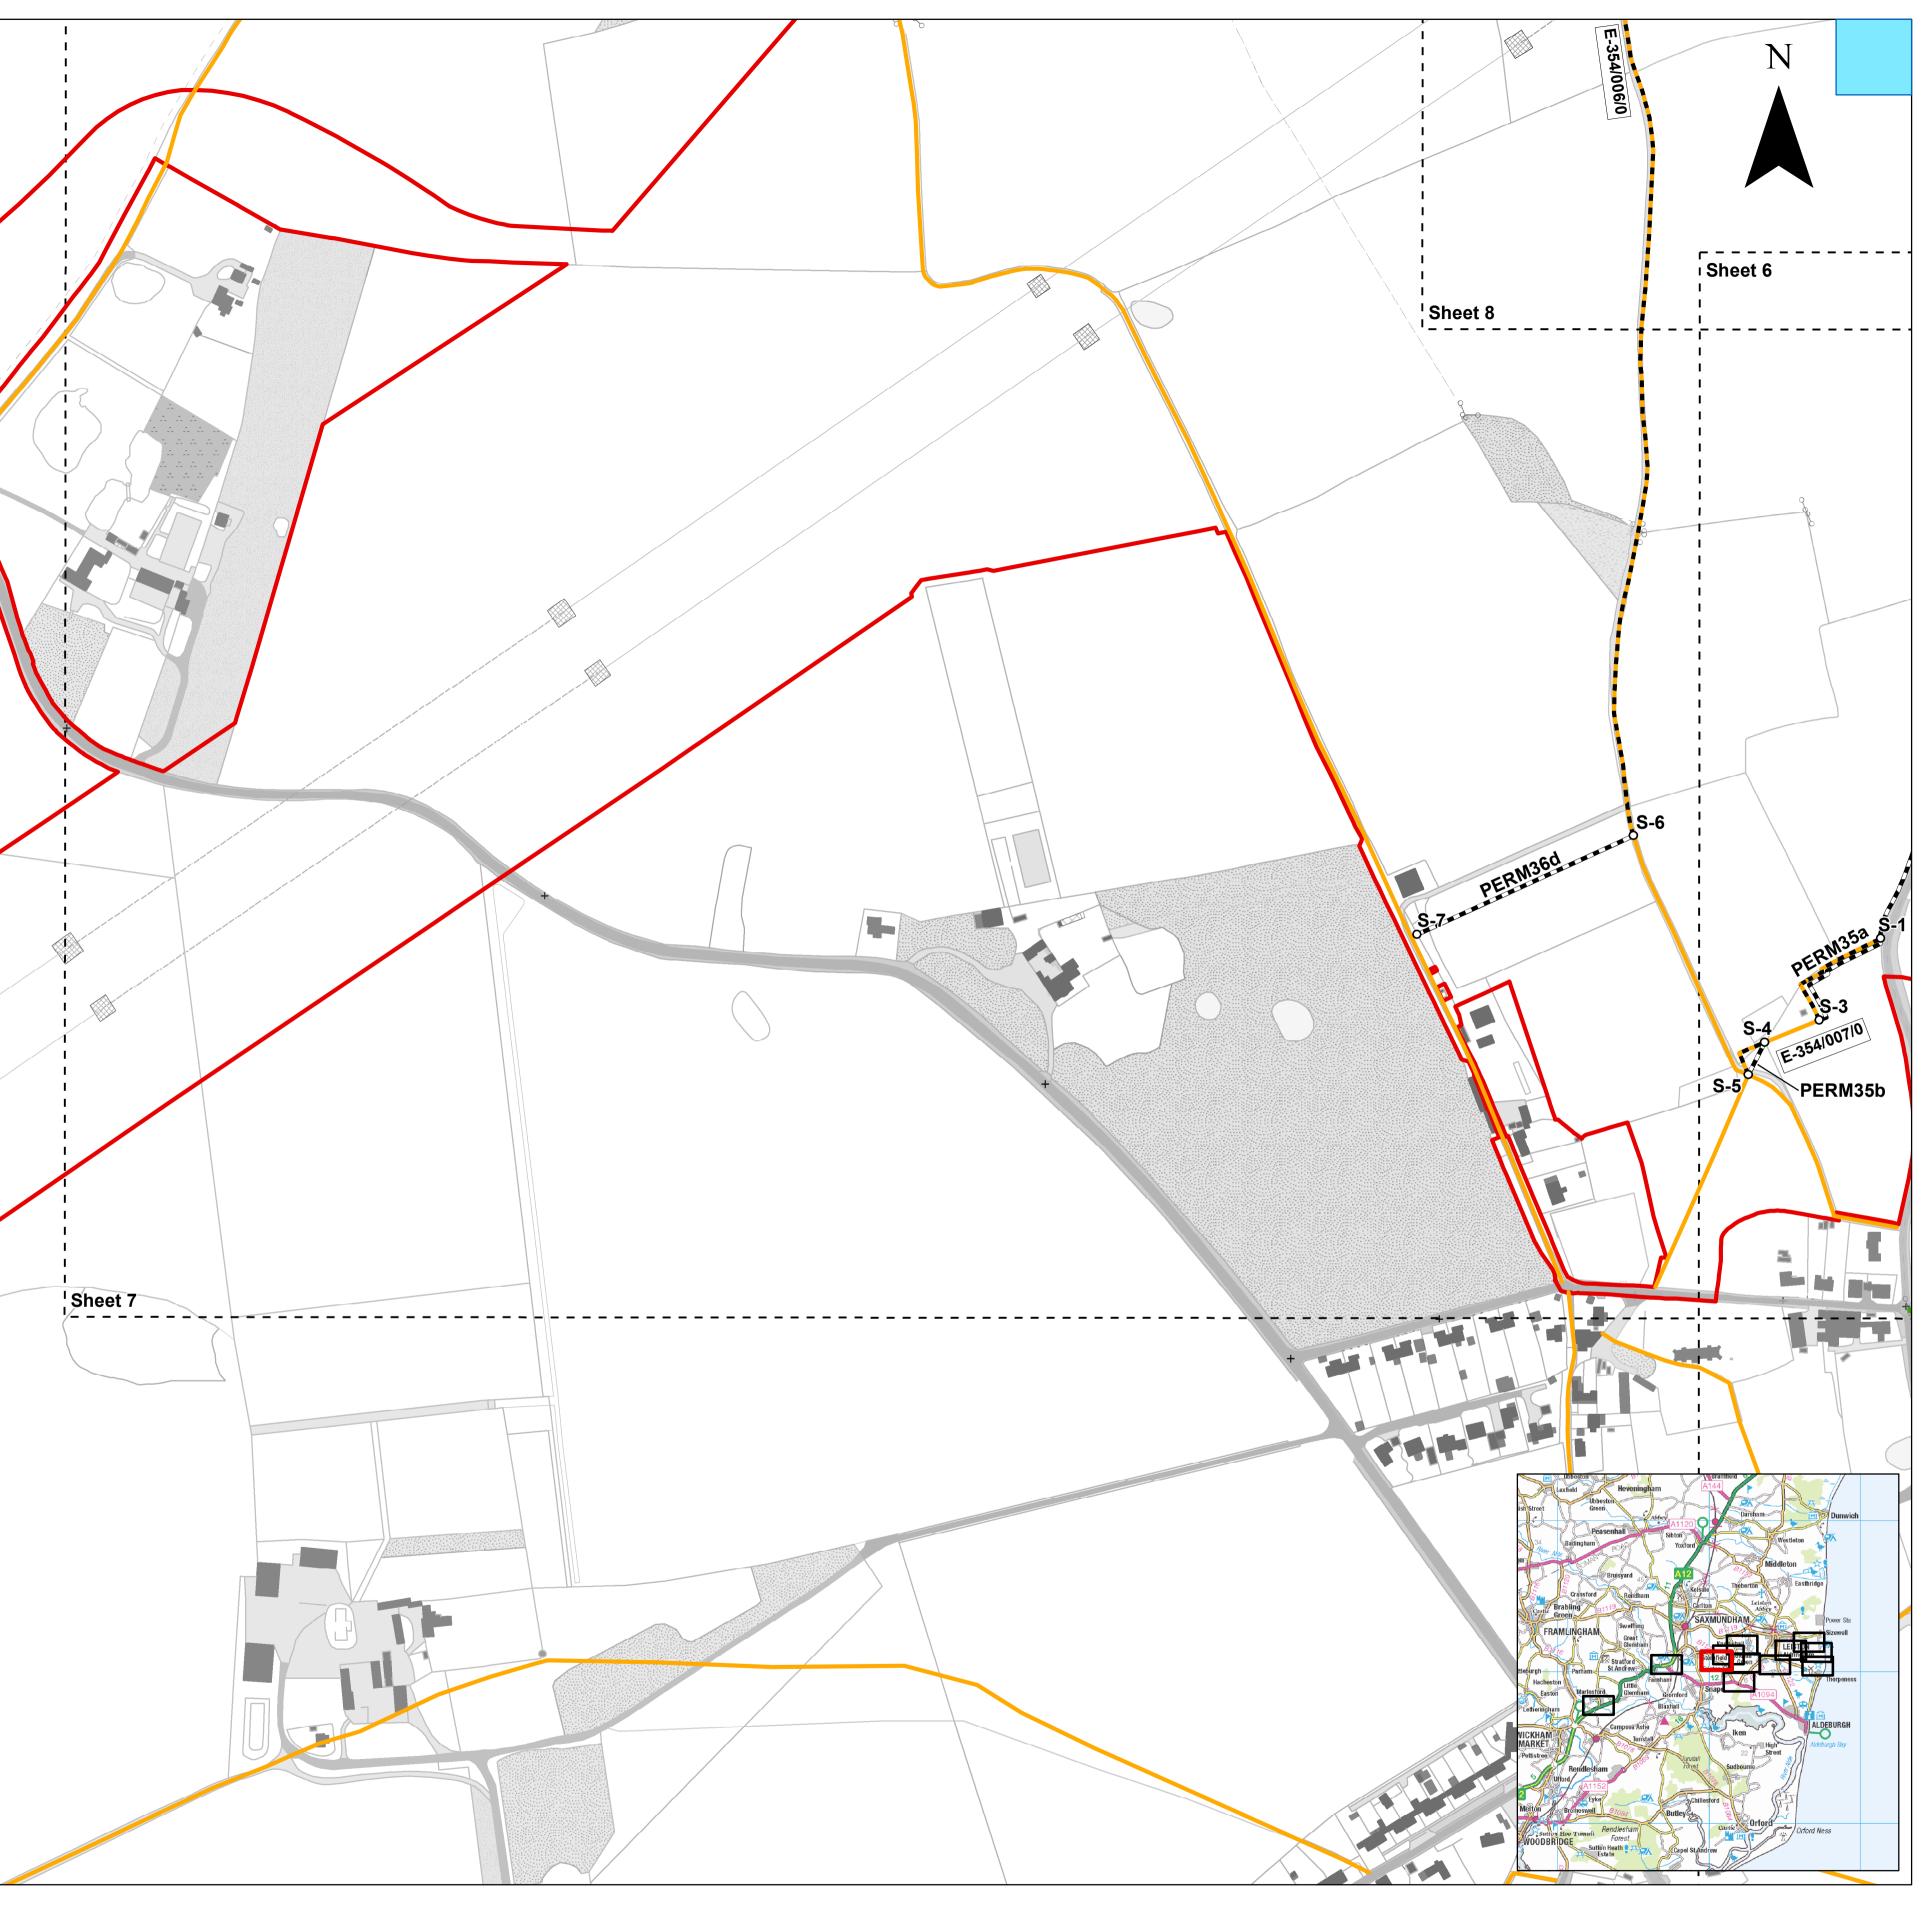

| Approved: |    | To the fullest extent permitted b | vlaw w                | e accept no respons  | sibility or | r liability (whether | ing the information contained on this map.<br>in contract, tort (including negligence) or otherwise in respect of an<br>r any loss, damage or expense caused by such errors or omissions. | s. Sheet Number | er: S |
| <u> </u> |     |            |          |                               |           |    | •                                 |                       |                      |             |                      |                                                                                                                                                                                           |                 |       |



## TWO Offsho

pping Up of Public Sheet 9 of 12

| ore Wind Farm          | Drg No   | EA2-DEV-DRG-IBR-000814 |                  |  |  |
|------------------------|----------|------------------------|------------------|--|--|
|                        | Rev      | 4                      | British National |  |  |
| lic Rights of Way Plan | Date     | 28/06/21               | Grid<br>OSGB36   |  |  |
|                        | APFP Ref | f: 5(2) (K)            | Doc ref: 2.6     |  |  |



|               | 4 28/06/2021 AB Fourth Issue. |           |    | 1:2,500                                                                                           |