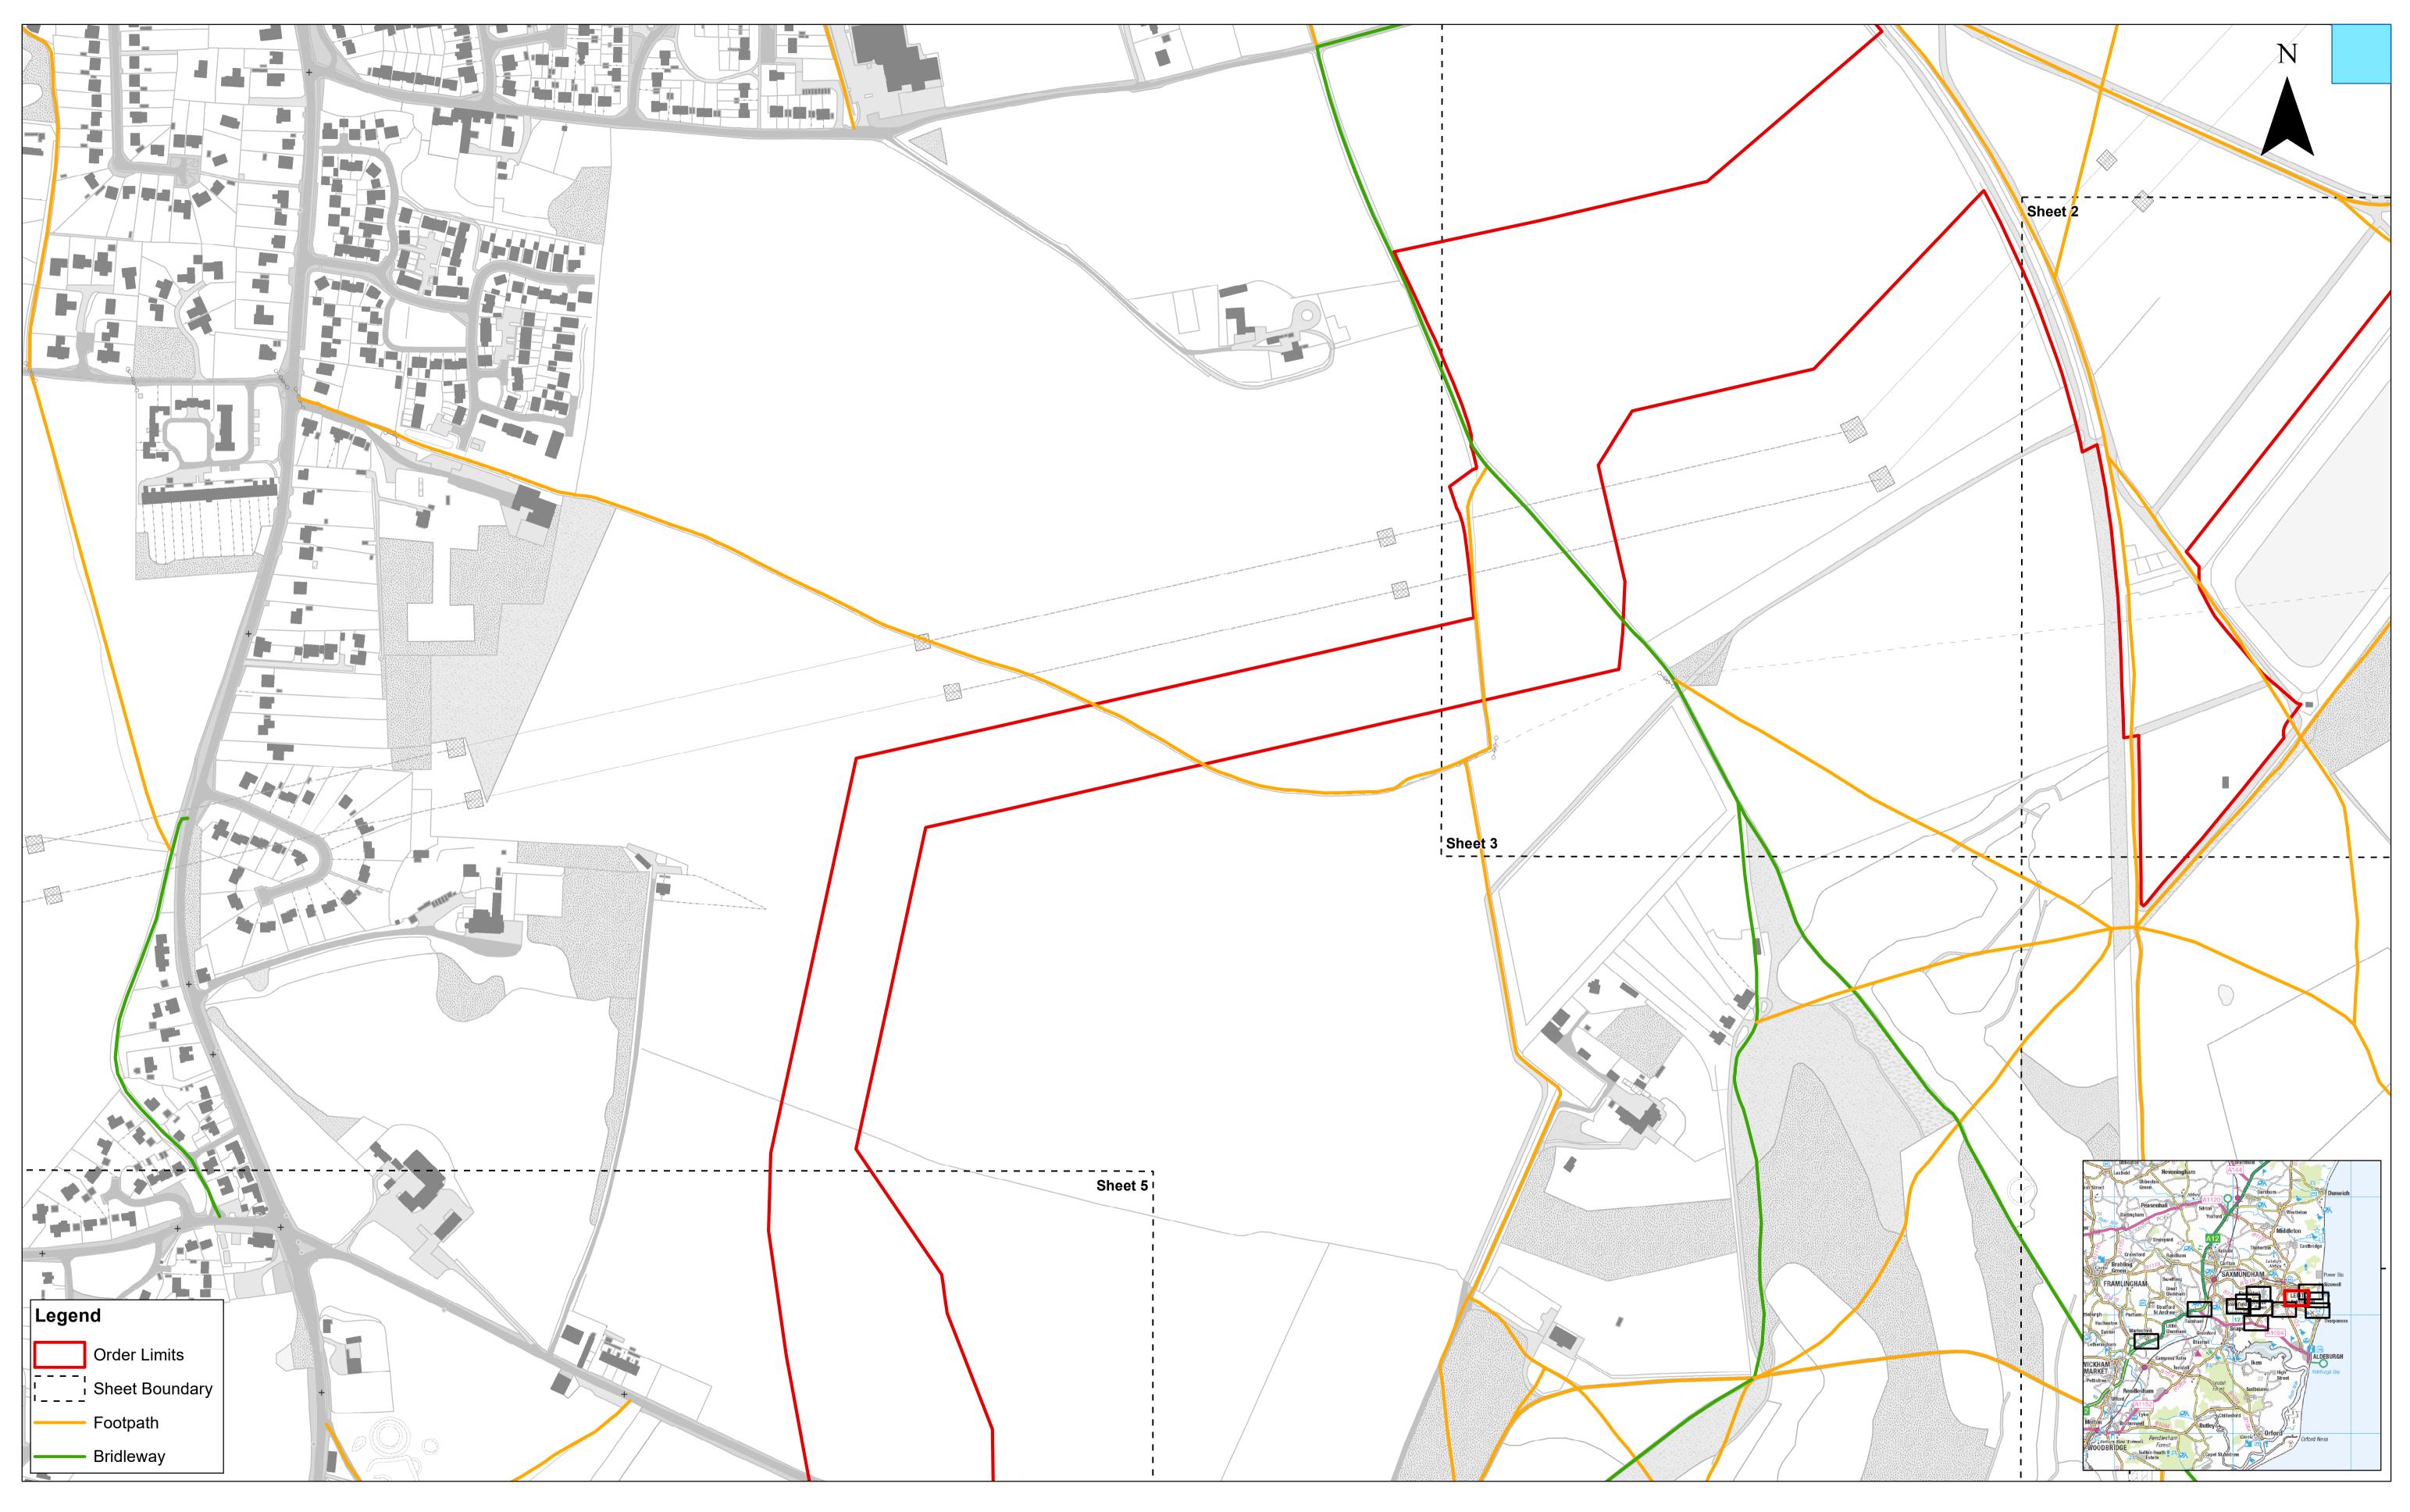

| Rev | Date       | Ву | Comment       | Approved: |    | Please consult with the SPR G | S team to ens | sure the content is | still current before | sing the information contained on the information contained on the second second second second second second se | his map. | Sheet Number: Sheet 1 of 12    |
|-----|------------|----|---------------|-----------|----|-------------------------------|---------------|---------------------|----------------------|-----------------------------------------------------------------------------------------------------------------|----------|--------------------------------|
| 2   | 15/12/2020 | AB | Second Issue. | Checked:  | RD |                               |               |                     | -                    | 21. Ordnance Survey 0100031673.<br>nd has been produced for your infor                                          |          | Permanent Stopping Up of Publi |
| 3   | 22/04/2021 | AB | Third Issue.  | Prepared: | AB | Scale @ A1                    | 0             | 50                  | 100                  | 200                                                                                                             |          |                                |
| 4   | 28/06/2021 | AB | Fourth Issue. |           |    | 1:2,500                       |               |                     |                      | Metr                                                                                                            | es       | East Anglia TWO Offsho         |

APFP Ref: 5(2) (K)

Doc ref: 2.6

| 4  | 28/06/20 | 021 AB | BF  | Fourth Issue.    |          | 1:2,500                        |                                  |                                   | Metres                                                                                                                                   | East Anglia TWO Offshore Wind Farm                 | Drg No | EA2-DEV-DF   | RG-IBR-000814    |
|----|----------|--------|-----|------------------|----------|--------------------------------|----------------------------------|-----------------------------------|------------------------------------------------------------------------------------------------------------------------------------------|----------------------------------------------------|--------|--------------|------------------|
| 3  | 22/04/20 | )21 AB | в   | Third Issue. Pi  | repared: | AB Scale @ A                   | 1 0 50                           | 100                               | 200                                                                                                                                      |                                                    | Rev    | 4            | British National |
| 2  | 15/12/20 | 020 AB | B   | Second Issue. Cl | hecked:  | D This map has been produce    | d to the latest known informatio | n at the time of issue, and h     | Ordnance Survey 0100031673.<br>has been produced for your information only.<br>g the information contained on this map                   | Permanent Stopping Up of Public Rights of Way Plan | Date   | 28/06/21     | - Grid<br>OSGB36 |
| Re | v Date   | Ву     | у ( | Comment A        | pproved: | To the fullest extent permitte | ed by law, we accept no respon   | sibility or liability (whether in | a contract, tort (including negligence) or otherwise in respect of any<br>ny loss, damage or expense caused by such errors or omissions. | Sheet Number: Sheet 2 of 12                        | APFP R | ef: 5(2) (K) | Doc ref: 2.6     |

| 4   | 28/06/2021 AE | B Fou | urth Issue.        |        | 1:2,500                            |                                                                                                                                                                                                                                                                                                                                                                                                                                     |                               | Metres                                                                      | East Anglia TWO Offshore Wind Farm                 | Drg No  | EA2-DEV-DF   | RG-IBR-000814    |
|-----|---------------|-------|--------------------|--------|------------------------------------|-------------------------------------------------------------------------------------------------------------------------------------------------------------------------------------------------------------------------------------------------------------------------------------------------------------------------------------------------------------------------------------------------------------------------------------|-------------------------------|-----------------------------------------------------------------------------|----------------------------------------------------|---------|--------------|------------------|
| 3   | 22/04/2021 AE | B Thi | ird Issue. Prepare | d: AB  | Scale @ A1                         | 0 50                                                                                                                                                                                                                                                                                                                                                                                                                                | 100                           | 200                                                                         |                                                    | Rev     | 4            | British National |
| 2   | 15/12/2020 AB | B Se  | cond Issue. Checke | d: BD  | This map has been produced to      | the latest known information                                                                                                                                                                                                                                                                                                                                                                                                        | n at the time of issue, and h | Ordnance Survey 0100031673.<br>has been produced for your information only. | Permanent Stopping Up of Public Rights of Way Plan | Date    | 28/06/21     | Grid<br>OSGB36   |
| Rev | v Date By     | y Co  | Approve            | ed: FM | To the fullest extent permitted by | consult with the SPR GIS team to ensure the content is still current before using the information contained on this map.<br>iullest extent permitted by law, we accept no responsibility or liability (whether in contract, tort (including negligence) or otherwise in respect of<br>or omissions in the information contained in the map and shall not be liable for any loss, damage or expense caused by such errors or omissio |                               | contract, tort (including negligence) or otherwise in respect of any        | Sheet Number: Sheet 3 of 12                        | APFP Re | ef: 5(2) (K) | Doc ref: 2.6     |